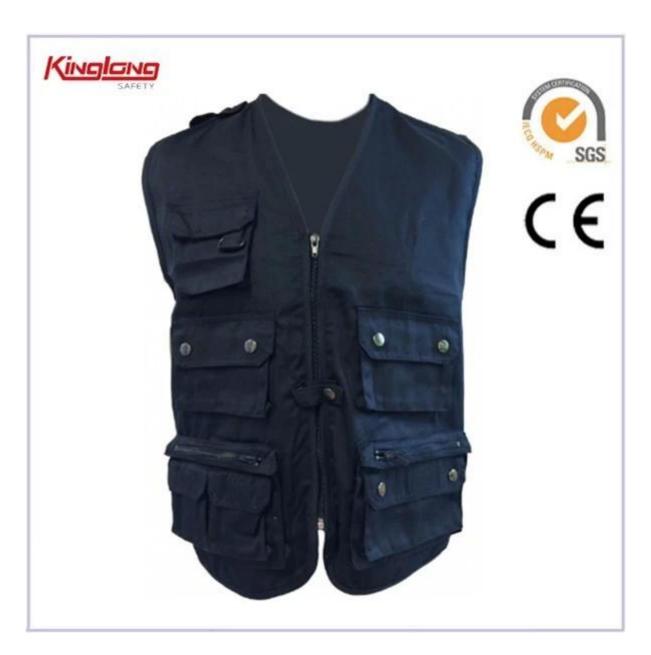

#### **Description**

- \* two chest pockets
- \* two side pockets
- \* buttons on pockets
- \* one zipper
- \* 2 normal cuffs
- \* 2 long sleeves
- \* v-neckline
- \* Elastic waist

## **Product Image:**