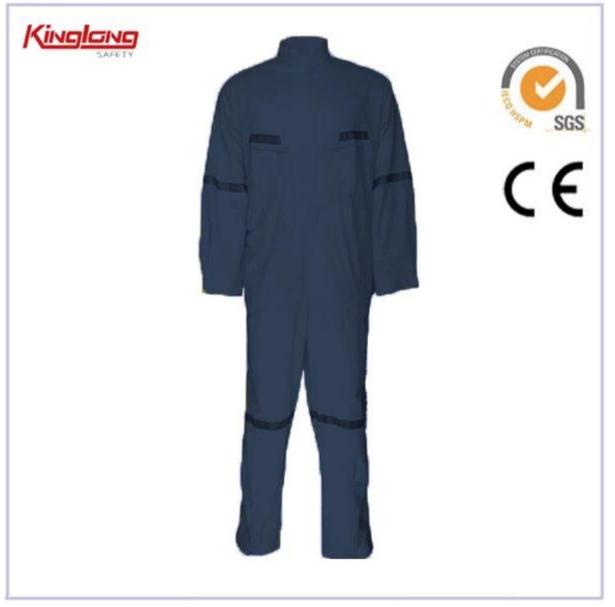

High quality long sleeves coverall, reflective tapes practical mens coverall

Description

- \* v-neckline
- \* zipper
- \* two chest pockets
- \* long sleeves
- \* two normal cuffs
- \* two leg pockets
- \* two straight legs
- \* Elastic waist