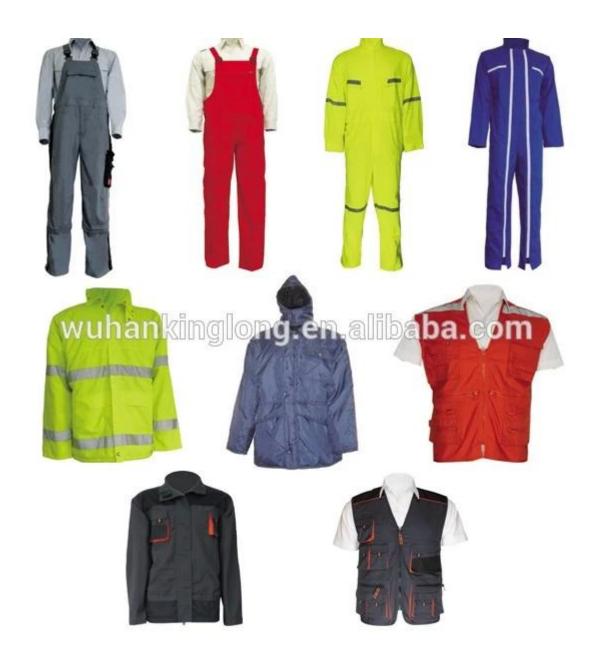

Price is the most concerning problem of every customer. If you want to know the price, you need the know the following parameter: style of the clothes, accessories of garments, printing method, embroidery, pattern, fabric of garments, quantity of garments, date of delivery etc .These are the main factors to decide the price. The more you order the lower price you will get! **More Choice:** 