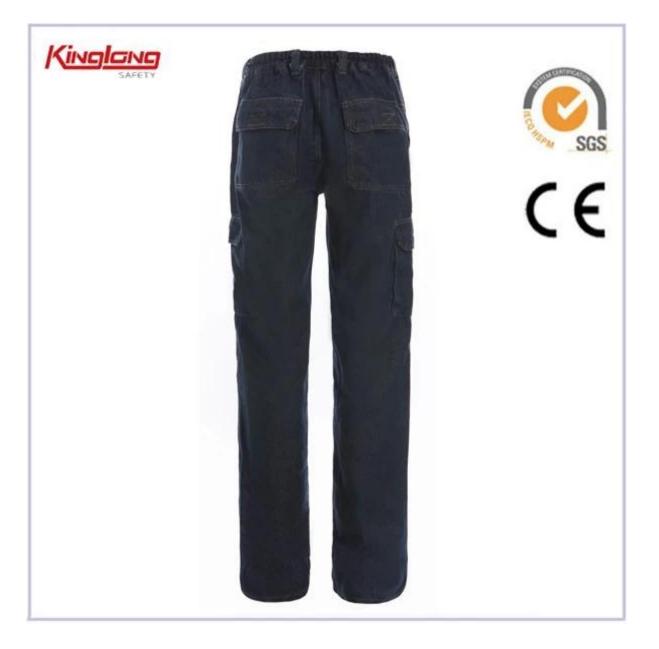

| 1. Material: 245         | g,65/35TC                                                               |
|--------------------------|-------------------------------------------------------------------------|
| 2. Size: XS-5XL          |                                                                         |
| 3. MOQ:800 pcs<br>fabric | for navy,black color,small order will be accept,but pay dyeing cost for |
| fabric in stock          | not need dyeing cost                                                    |
| 4. Description :         | a zipper in front fly                                                   |
|                          | elastic on waist back                                                   |

| 2 p                    | ockets                                                                                         |
|------------------------|------------------------------------------------------------------------------------------------|
| 2 p                    | ockets on hip                                                                                  |
| 5. Samples Time: a,    | 7-9days-If you want to customize your logo.<br>b,3-5day-For our existing samples for reference |
| 6.OEM Accepted: yes    |                                                                                                |
| 7.Certification availa | ble:yes                                                                                        |
| 8.Packing Details:1p   | cs/opp,40pcs/carton                                                                            |
| 9.Production Capacit   | y:50000pcs/month                                                                               |
|                        | L/C,T/T,D/P,D/A,PAYPAL,WESTERN UNION,MONEY GRAM                                                |
| b, W                   | e also can provide a monthly statement payment services                                        |

Size:28-50 Double stitching:Front Rise,Back Rise,Outside seam with non-elastic

S-XXXL , european size with elastic

Zipper:nylon Zipper, 2 pockets at side, 1 pen pockets in right side on leg, 2 back pockets.