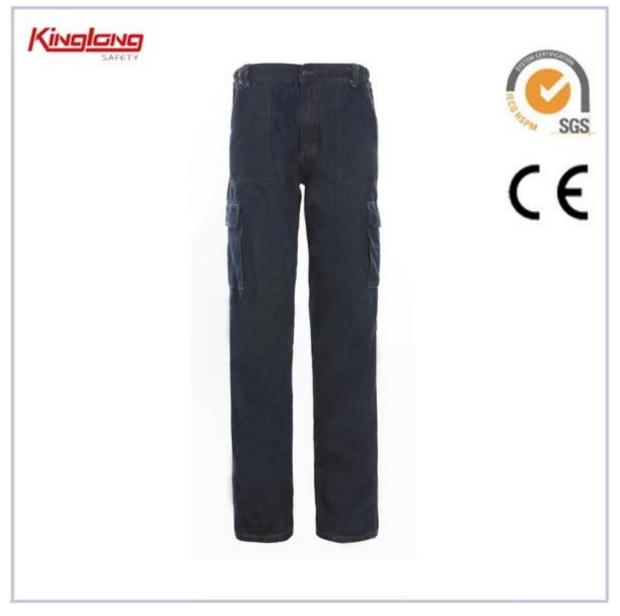

# High quality jeans trousers for men,CVC Fashion Jeans Men

**Product show:** 

# Specifications:

| Description:  | Working Jeans, Cargo pant, workwear Jeans                            |  |  |
|---------------|----------------------------------------------------------------------|--|--|
| Shell:        | Option 1: TC, 65% polyester, 35% cotton, Twill, 195GSM, 21x21/108x58 |  |  |
|               | Option 2: TC, 80% polyester, 35% cotton, twill, 190GSM, 21x21/108x58 |  |  |
|               | Option 3: TC, 65% polyester, 35% cotton, plain, 165GSM, 23x23/88x64  |  |  |
|               | Option 4: 100% cotton, twill, 180GSM, 21x21/108x58                   |  |  |
|               | Option 5: 100% cotton, plain, 185GSM, 20x20/100x55                   |  |  |
|               | Option 6: 100% cotton, twill, 270GSM, 16x12/108x56                   |  |  |
| Pocketing:    | TC or Cotton on request, White or DTM                                |  |  |
| Trims:        | Front with nylon zipper and button for closing                       |  |  |
| Size:         | XS-3XL                                                               |  |  |
| Special Size: | 4XL-5XL                                                              |  |  |

Size:28-50 Double stitching:Front Rise,Back Rise,Outside seam with non-elastic

S-XXXL , european size with elastic

Zipper:nylon Zipper, 2 pockets at side, 1 pen pockets in right side on leg, 2 back pockets.