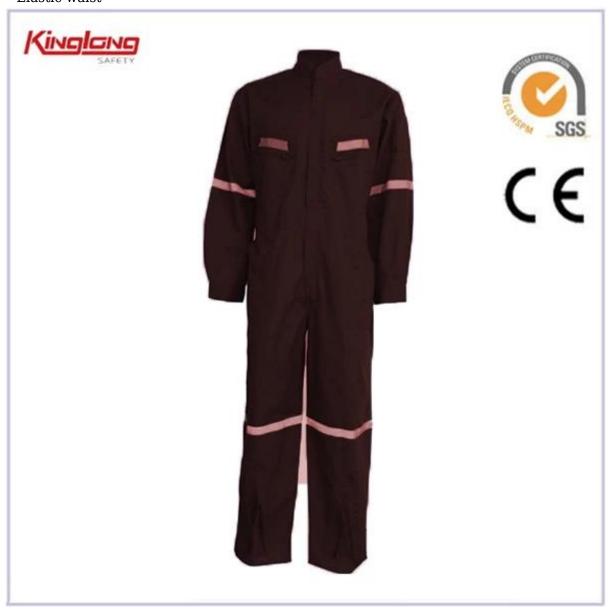

High quality black chest pockets coverall, long sleeves reflective tapes mens coverall

## Description

- \* v-neckline
- \* zipper
- \* two chest pockets
- \* long sleeves
- \* two normal cuffs
- \* two leg pockets
- \* two straight legs
- \* Elastic waist

| Size   | From S to XXXL size                                       |
|--------|-----------------------------------------------------------|
| Color  | Black                                                     |
| Zipper | PVC zipper                                                |
| Pocket | Two chest pockets                                         |
| Market | Europe market,America<br>Market,Africa,Middle East Market |