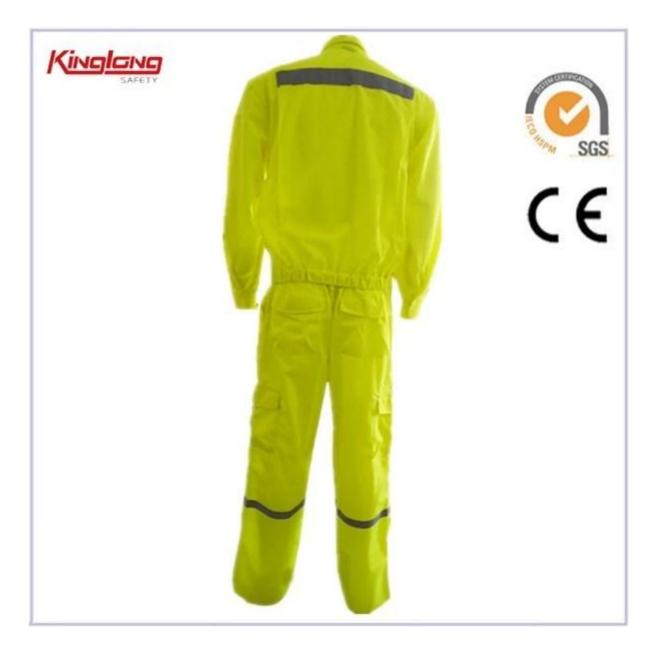

## High Visibilty Work Uniform, Reflective Pants and Shirt Wholesale China

Description

- \* two chest pockets
- \* two side waist pockets
- \* reflective tapes around chest
- \* two normal cuffs
- \* short sleeves
- \* elastic waist
- \* two side leg pockets
- \*color combination

## Specifications:

| Details of Power | Size              | From S to XXXL European Size                           |
|------------------|-------------------|--------------------------------------------------------|
| Bibpants         | Zipper            | PVC zipper,Nylon Zipper,Brass Zipper                   |
|                  | Color             | Yellow and navy.Other color is also aviable.           |
|                  | Gender            | Men                                                    |
|                  | Pockets           | 6 pockets in total:                                    |
|                  |                   | 2 chest pockets                                        |
|                  |                   | 2 side waist pockets                                   |
|                  |                   | 2 leg pockets                                          |
|                  |                   |                                                        |
|                  |                   |                                                        |
|                  |                   |                                                        |
|                  | Fabric Choose     | 80%polyester 20%cotton/65%polyester                    |
|                  |                   | 35%cotton/100%polyester                                |
|                  | Fabric Weight     | 190-240g/[]                                            |
|                  | Buttons           | brass buttons pockets                                  |
|                  | Color combination | Yellow and navy                                        |
|                  | Market            | Europe market,America Market,Africa,Middle East        |
|                  |                   | Market                                                 |
|                  | Application       | Outdoor                                                |
| Workmanship      | Stitching         | Single stitching,double stitching and triple stitching |
| Packaging        | Nomal Polybag     | 1 piece/nomal polybag                                  |
|                  | Carton            | 20pcs/carton                                           |
|                  | MEAS              | 58cm*42cm*30cm                                         |