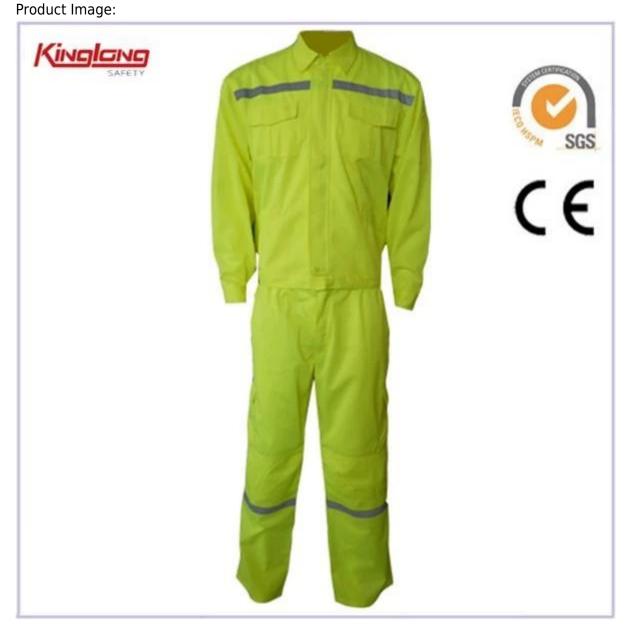

## High Visibilty Work Uniform, Reflective Pants and Shirt Wholesale China

Description

- \* two chest pockets
- \* two side waist pockets
- \* reflective tapes around chest
- \* two normal cuffs
- \* short sleeves
- \* elastic waist
- \* two side leg pockets
- \*color combination

## Specifications:

| Details of Power | Size              | From S to XXXL European Size                           |
|------------------|-------------------|--------------------------------------------------------|
| Bibpants         | Zipper            | PVC zipper,Nylon Zipper,Brass Zipper                   |
|                  | Color             | Yellow and navy.Other color is also aviable.           |
|                  | Gender            | Men                                                    |
|                  | Pockets           | 6 pockets in total:                                    |
|                  |                   | 2 chest pockets                                        |
|                  |                   | 2 side waist pockets                                   |
|                  |                   | 2 leg pockets                                          |
|                  |                   |                                                        |
|                  |                   |                                                        |
|                  |                   |                                                        |
|                  | Fabric Choose     | 80%polyester 20%cotton/65%polyester                    |
|                  |                   | 35%cotton/100%polyester                                |
|                  | Fabric Weight     | 190-240g/[]                                            |
|                  | Buttons           | brass buttons pockets                                  |
|                  | Color combination | Yellow and navy                                        |
|                  | Market            | Europe market,America Market,Africa,Middle East        |
|                  |                   | Market                                                 |
|                  | Application       | Outdoor                                                |
| Workmanship      | Stitching         | Single stitching,double stitching and triple stitching |
| Packaging        | Nomal Polybag     | 1 piece/nomal polybag                                  |
|                  | Carton            | 20pcs/carton                                           |
|                  | MEAS              | 58cm*42cm*30cm                                         |