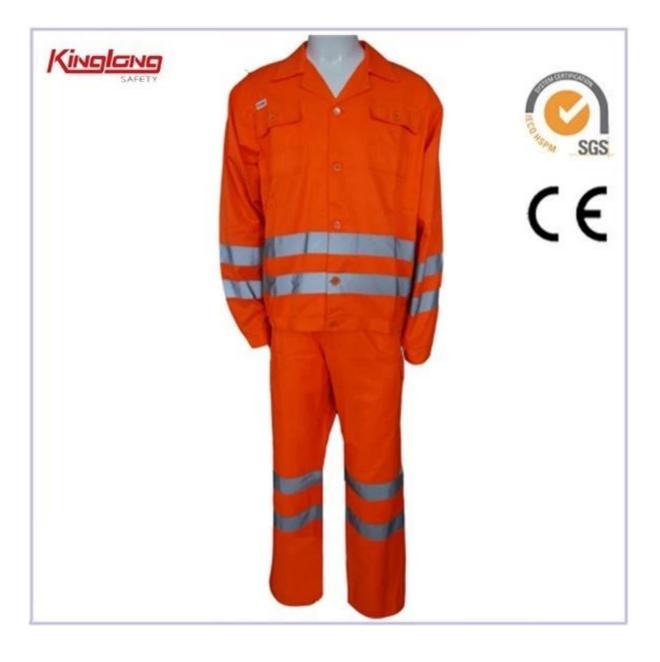

## High Visibilty Work Uniform, Reflective Pants and Shirt Wholesale China

Description

- \* two chest pockets
- \* two side waist pockets
- \* reflective tapes around chest
- \* two normal cuffs
- \* short sleeves
- \* elastic waist
- \* two side leg pockets
- \*color combination

## Specifications:

| Details of Power | Size              | From S to XXXL European Size                           |
|------------------|-------------------|--------------------------------------------------------|
| Bibpants         | Zipper            | PVC zipper,Nylon Zipper,Brass Zipper                   |
|                  | Color             | Yellow and navy.Other color is also aviable.           |
|                  | Gender            | Men                                                    |
|                  | Pockets           | 6 pockets in total:                                    |
|                  |                   | 2 chest pockets                                        |
|                  |                   | 2 side waist pockets                                   |
|                  |                   | 2 leg pockets                                          |
|                  |                   |                                                        |
|                  |                   |                                                        |
|                  |                   |                                                        |
|                  | Fabric Choose     | 80%polyester 20%cotton/65%polyester                    |
|                  |                   | 35%cotton/100%polyester                                |
|                  | Fabric Weight     | 190-240g/[]                                            |
|                  | Buttons           | brass buttons pockets                                  |
|                  | Color combination | Yellow and navy                                        |
|                  | Market            | Europe market,America Market,Africa,Middle East        |
|                  |                   | Market                                                 |
|                  | Application       | Outdoor                                                |
| Workmanship      | Stitching         | Single stitching,double stitching and triple stitching |
| Packaging        | Nomal Polybag     | 1 piece/nomal polybag                                  |
|                  | Carton            | 20pcs/carton                                           |
|                  | MEAS              | 58cm*42cm*30cm                                         |