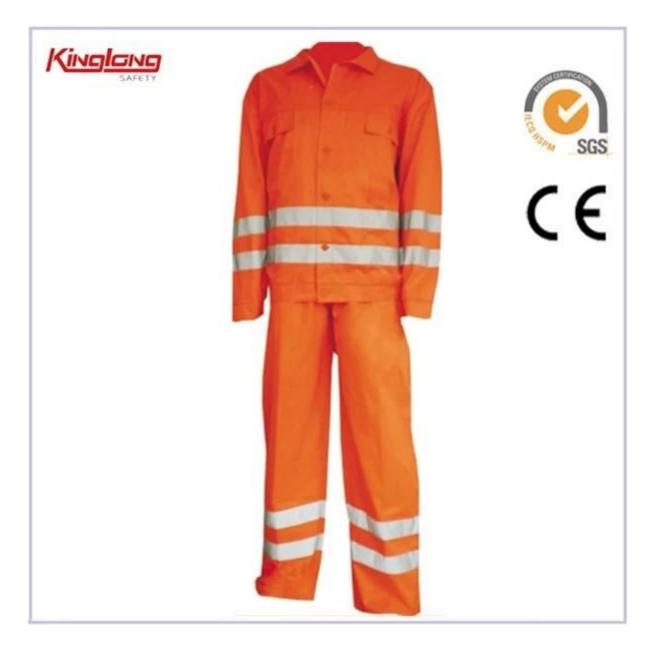

## High Visibilty Work Uniform, Reflective Pants and Shirt Wholesale China

Description

- \* two chest pockets
- \* two side waist pockets
- \* reflective tapes around chest
- \* two normal cuffs
- \* short sleeves
- \* elastic waist
- \* two side leg pockets
- \*color combination

## Specifications:

| Details of Power | Size              | From S to XXXL European Size                           |
|------------------|-------------------|--------------------------------------------------------|
| Bibpants         | Zipper            | PVC zipper,Nylon Zipper,Brass Zipper                   |
|                  | Color             | Yellow and navy.Other color is also aviable.           |
|                  | Gender            | Men                                                    |
|                  | Pockets           | 6 pockets in total:                                    |
|                  |                   | 2 chest pockets                                        |
|                  |                   | 2 side waist pockets                                   |
|                  |                   | 2 leg pockets                                          |
|                  |                   |                                                        |
|                  |                   |                                                        |
|                  |                   |                                                        |
|                  | Fabric Choose     | 80%polyester 20%cotton/65%polyester                    |
|                  |                   | 35%cotton/100%polyester                                |
|                  | Fabric Weight     | 190-240g/[]                                            |
|                  | Buttons           | brass buttons pockets                                  |
|                  | Color combination | Yellow and navy                                        |
|                  | Market            | Europe market,America Market,Africa,Middle East        |
|                  |                   | Market                                                 |
|                  | Application       | Outdoor                                                |
| Workmanship      | Stitching         | Single stitching,double stitching and triple stitching |
| Packaging        | Nomal Polybag     | 1 piece/nomal polybag                                  |
|                  | Carton            | 20pcs/carton                                           |
|                  | MEAS              | 58cm*42cm*30cm                                         |