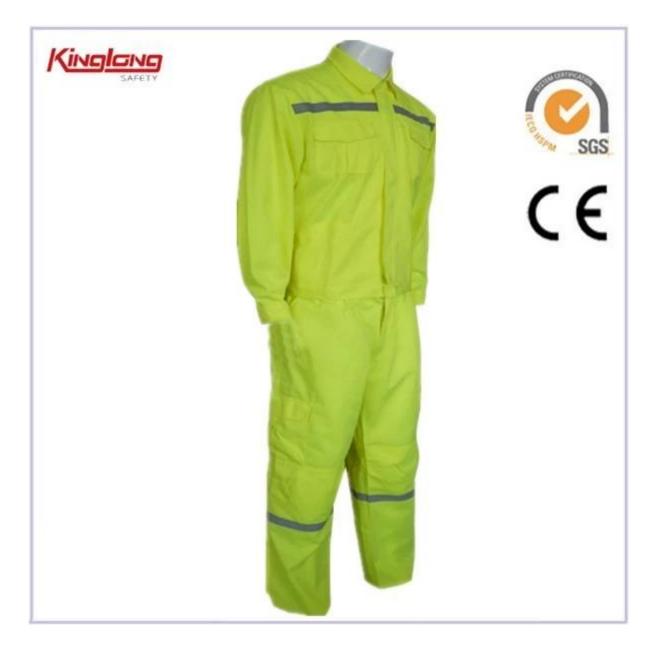

## High Visibilty Work Uniform, Reflective Pants and Shirt Wholesale China

Description

- \* two chest pockets
- \* two side waist pockets
- \* reflective tapes around chest
- \* two normal cuffs
- \* short sleeves
- \* elastic waist
- \* two side leg pockets
- \*color combination

## Specifications:

| Details of Power | Size              | From S to XXXL European Size                           |
|------------------|-------------------|--------------------------------------------------------|
| Bibpants         | Zipper            | PVC zipper,Nylon Zipper,Brass Zipper                   |
|                  | Color             | Yellow and navy.Other color is also aviable.           |
|                  | Gender            | Men                                                    |
|                  | Pockets           | 6 pockets in total:                                    |
|                  |                   | 2 chest pockets                                        |
|                  |                   | 2 side waist pockets                                   |
|                  |                   | 2 leg pockets                                          |
|                  |                   |                                                        |
|                  |                   |                                                        |
|                  |                   |                                                        |
|                  | Fabric Choose     | 80%polyester 20%cotton/65%polyester                    |
|                  |                   | 35%cotton/100%polyester                                |
|                  | Fabric Weight     | 190-240g/[]                                            |
|                  | Buttons           | brass buttons pockets                                  |
|                  | Color combination | Yellow and navy                                        |
|                  | Market            | Europe market,America Market,Africa,Middle East        |
|                  |                   | Market                                                 |
|                  | Application       | Outdoor                                                |
| Workmanship      | Stitching         | Single stitching,double stitching and triple stitching |
| Packaging        | Nomal Polybag     | 1 piece/nomal polybag                                  |
|                  | Carton            | 20pcs/carton                                           |
|                  | MEAS              | 58cm*42cm*30cm                                         |