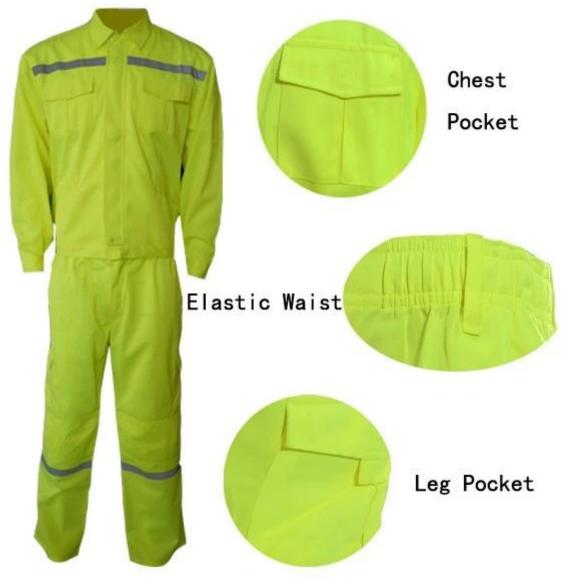

## High Visibilty Work Uniform, Reflective Pants and Shirt Wholesale China

Description

- \* two chest pockets
- \* two side waist pockets
- \* reflective tapes around chest
- \* two normal cuffs
- \* short sleeves
- \* elastic waist
- \* two side leg pockets
- \*color combination

## Specifications:

| Details of Power | Size              | From S to XXXL European Size                           |
|------------------|-------------------|--------------------------------------------------------|
| Bibpants         | Zipper            | PVC zipper,Nylon Zipper,Brass Zipper                   |
|                  | Color             | Yellow and navy.Other color is also aviable.           |
|                  | Gender            | Men                                                    |
|                  | Pockets           | 6 pockets in total:                                    |
|                  |                   | 2 chest pockets                                        |
|                  |                   | 2 side waist pockets                                   |
|                  |                   | 2 leg pockets                                          |
|                  |                   |                                                        |
|                  |                   |                                                        |
|                  |                   |                                                        |
|                  | Fabric Choose     | 80%polyester 20%cotton/65%polyester                    |
|                  |                   | 35%cotton/100%polyester                                |
|                  | Fabric Weight     | 190-240g/[]                                            |
|                  | Buttons           | brass buttons pockets                                  |
|                  | Color combination | Yellow and navy                                        |
|                  | Market            | Europe market,America Market,Africa,Middle East        |
|                  |                   | Market                                                 |
|                  | Application       | Outdoor                                                |
| Workmanship      | Stitching         | Single stitching,double stitching and triple stitching |
| Packaging        | Nomal Polybag     | 1 piece/nomal polybag                                  |
|                  | Carton            | 20pcs/carton                                           |
|                  | MEAS              | 58cm*42cm*30cm                                         |