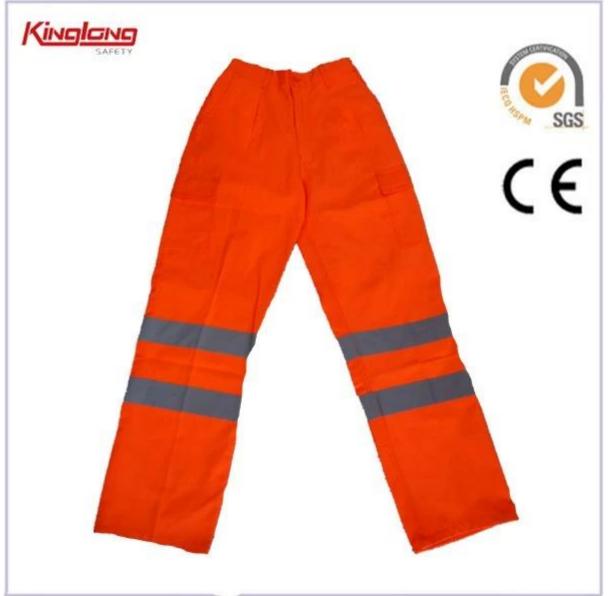

High Visibility Orange Work Pant, High Visibility Reflective Orange Work Pant, CVC Fabric High Visibility Reflective Orange Work Pant

## Specification:

**1.High quality Trousers reflective tapes** 

20.100% polyester fabric

3. Also available in children and pets

4.Usage: For use in a wide range of activities, such as motocycling, running, horse riding, Riding on the outside, generally walks, etc ..

5. Functions: Effectively guarantee visibility and security of articles weak light source or emergency.