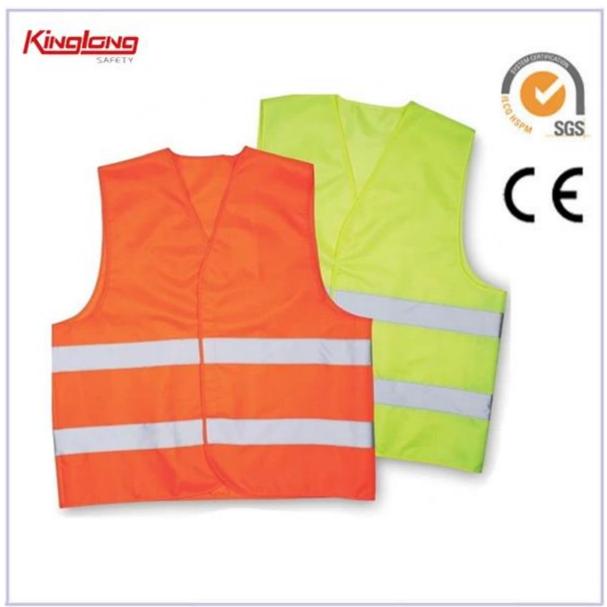

## **High Visibility Class 2 Workwear Reflective Safety Vest From Factory Directly**

| Details of Power<br>Bibpants | Size              | From S to XXXL European Size                            |
|------------------------------|-------------------|---------------------------------------------------------|
|                              | Zipper            | PVC zipper,Nylon Zipper,Brass Zipper                    |
|                              | Color             | Grey and Orange, Navy blue and Orange. Other color is   |
|                              |                   | also aviable.                                           |
|                              | Gender            | Men                                                     |
|                              | Pockets           | 4 pockets in total:                                     |
|                              |                   | 4 pockets                                               |
|                              | Fabric Choose     | 80%polyester 20%cotton/65%polyester                     |
|                              |                   | 35%cotton/100%polyester                                 |
|                              | Fabric Weight     | 190-240g/[                                              |
|                              | Buttons           | brass buttons pockets                                   |
|                              | Color combination | Orange fabric on side pockets                           |
|                              | Market            | Europe market,America Market,Africa,Middle East         |
|                              |                   | Market                                                  |
|                              | Application       | Outdoor                                                 |
| Workmanship                  | Stitching         | Single stitching, double stitching and triple stitching |
| Packaging                    | Nomal Polybag     | 1 piece/nomal polybag                                   |
|                              | Carton            | 20pcs/carton                                            |
|                              | MEAS              | 58cm*42cm*30cm                                          |

## **Applications:**

| Industry Places | Oil, Gas                                                       |  |
|-----------------|----------------------------------------------------------------|--|
|                 | station, Mining, Offshore, Road, Factory, Electric, Sanitation |  |
|                 | Worker,Logistics,Gardening                                     |  |
| Construction    | Construction worker,builder,cleaner                            |  |
| Supply          | The supply we provide is OEM.                                  |  |

## **Product Image:**

More choice: