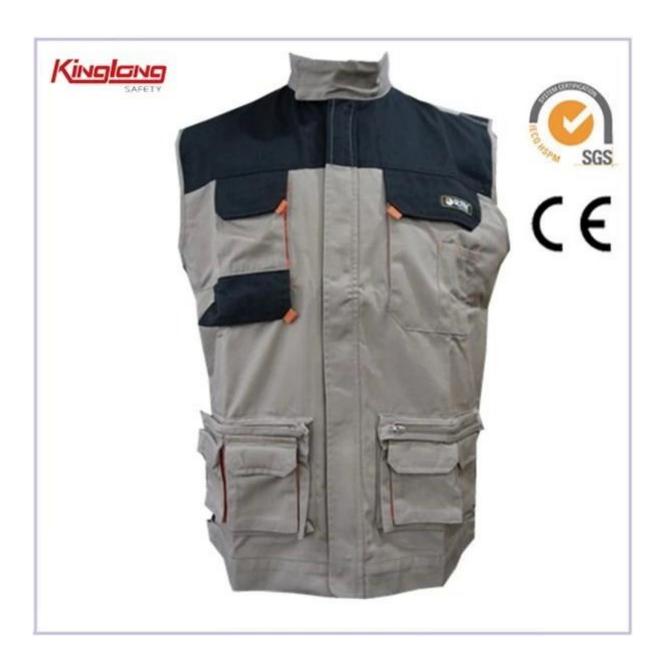

## **Description**

- \* two chest pockets
- \* two side pockets
- \* buttons on pockets
- \* one zipper
- \* 2 normal cuffs
- \* 2 long sleeves
- \* v-neckline
- \* Elastic waist

## **Product Image:**

More choice: