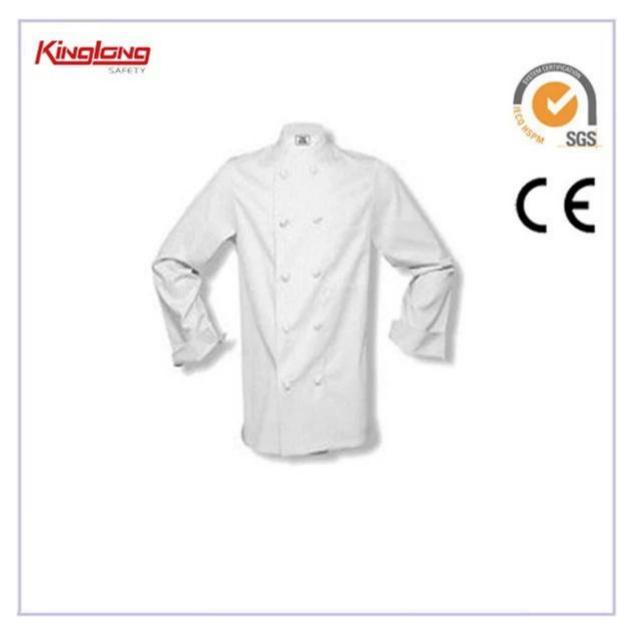

# High Quality French Chef Uniform With Long Sleeves With Suit Unisex

## **Applications:**

| Product Name | High Quality French Chef Uniform With Long Sleeves With Suit Unisex |
|--------------|---------------------------------------------------------------------|
| Art No.      | WH215/WH203/WH216                                                   |
| Style        | Uniform/Suit//Workwear/Chef Coat/Chef Uniform                       |
| Fabric       | 100%polyester,100%cotton,TC or custom                               |
| Color        | White,Brown,Blue,Black,Color combination etc                        |
| Size         | S,L,XL,XXL,XXXL/Customized                                          |
| Assories     | Pockets, Buttons                                                    |
| MOQ          | 3000pcs/pc                                                          |
| OEM/ODM      | yes                                                                 |
| Feature      | Free size,Plus Size,Breathable,Quick dry,Reinforcement              |
| Application  | Restaurant&Kitchen                                                  |
| Brand Name   | Kinglong                                                            |