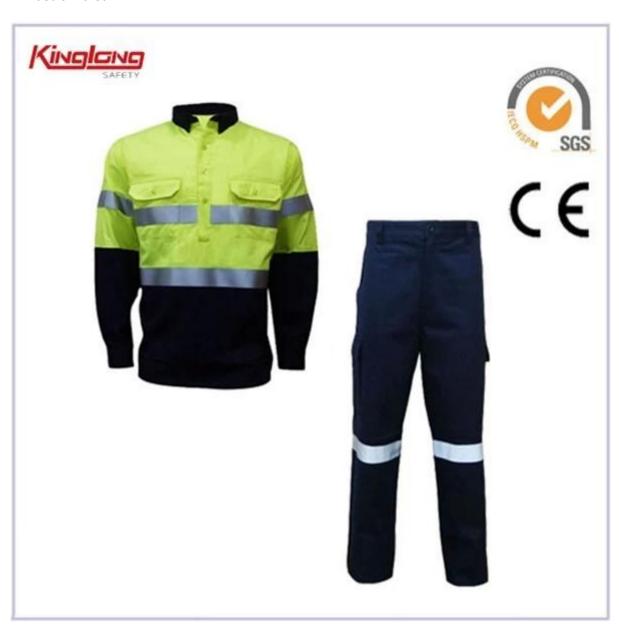

# Hi visbility workwear suits poly cotton fabric price, High quality popular color hivi suit

### Description

- \* v-neckline
- \* zipper
- \* two chest pockets
- \* long sleeves
- \* two normal cuffs
- $\ast$  arm tool pocket
- \* custom logo
- \* Elastic waist



# Applications:

| Industry Places | Oil, Gas station, Mining, Offshore, Road, Factory, Electric, Sanitation |  |  |
|-----------------|-------------------------------------------------------------------------|--|--|
|                 | Worker, Logistics, Gardening                                            |  |  |
| Construction    | Construction worker,builder,cleaner                                     |  |  |
| Logistics       | driver,porter,courier,staff of transportation,supermarket               |  |  |

### Specifications:

| Details of Power | Size                                                          | From S to XXXL European Size                 |  |
|------------------|---------------------------------------------------------------|----------------------------------------