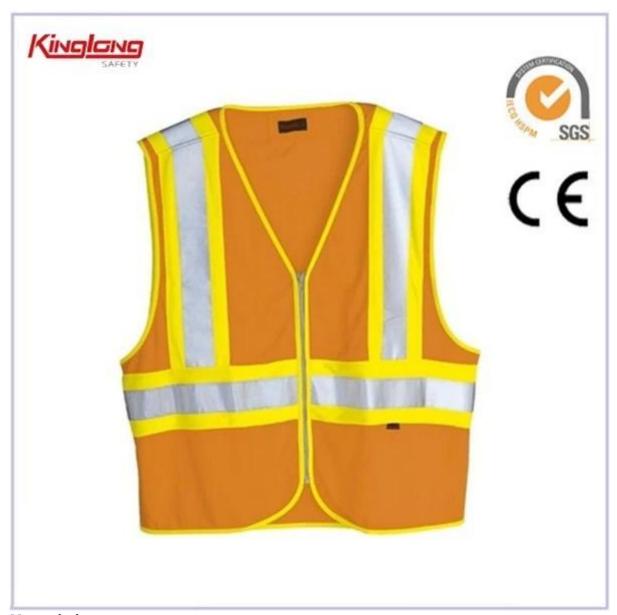

|

### **Description**

- \* two chest pockets
- \* two side pockets
- \* buttons on pockets
- \* one zipper
- \* 2 normal cuffs
- \* 2 long sleeves
- \* v-neckline
- \* Elastic waist

## **Applications:**

| Industry Places | Oil, Gas<br>station, Mining, Offshore, Road, Factory, Electric, Sanitation<br>Worker, Logistics, Gardening |  |
|-----------------|------------------------------------------------------------------------------------------------------------|--|
| Construction    | Construction worker,builder,cleaner                                                                        |  |
| Supply          | The supply we provide is OEM.                                                                              |  |

# **Product Image:**



More choice:



### **Contact us:**