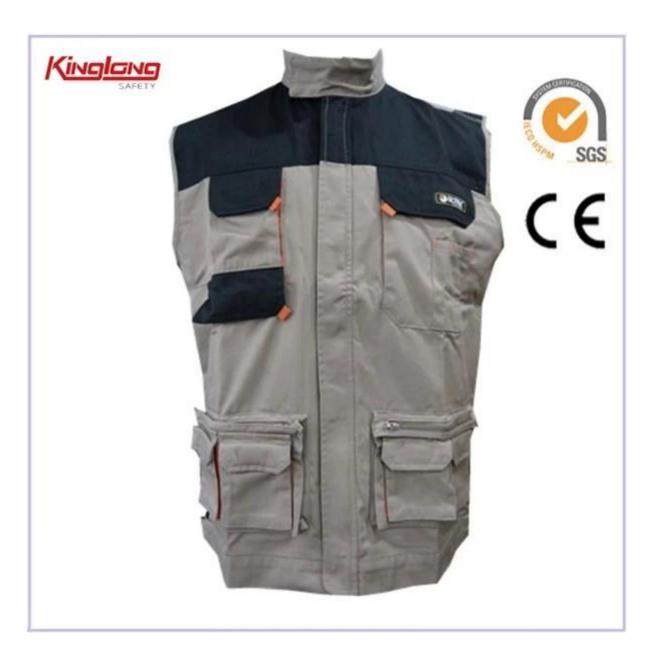

|

### **Description**

- \* two chest pockets
- \* two side pockets
- \* buttons on pockets
- \* one zipper
- \* 2 normal cuffs
- \* 2 long sleeves
- \* v-neckline
- \* Elastic waist

## **Applications:**

| Industry Places | Oil, Gas<br>station, Mining, Offshore, Road, Factory, Electric, Sanitation<br>Worker, Logistics, Gardening |  |
|-----------------|------------------------------------------------------------------------------------------------------------|--|
| Construction    | Construction worker,builder,cleaner                                                                        |  |
| Supply          | The supply we provide is OEM.                                                                              |  |

# **Product Image:**



More choice:



### **Contact us:**