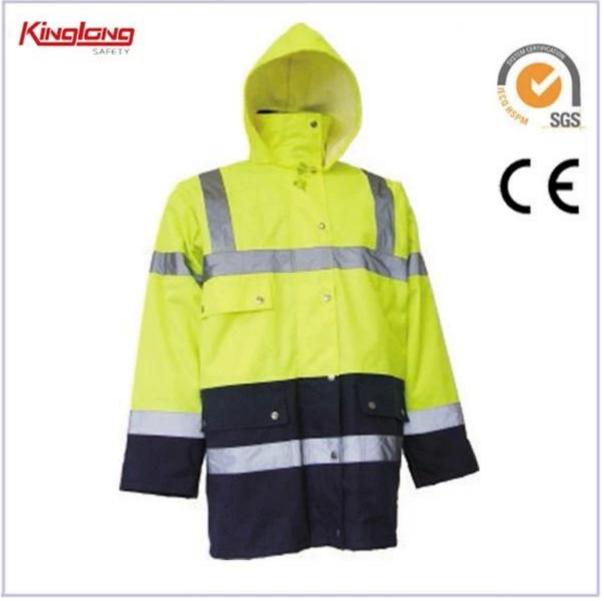

Hi-vis Winter Paka With reflective tapes, Windproof HIVI Winter Jacket Product show:

#### **Description:**

1, With multi pockets feature; support functions that you can put your mobile phone , pen, money and tools.

2. Mild waterproof outer shell, let it can adapt to the rain and snow weather.

3. Adopt double stitiching to strengthening winter clothes when pulling. Considering the wear thick clothes in winter. It is very durable

4. Hight light reflective tapes with 5cm in arms, shoulders, chest, and some position that you need. Let you don't get lost in the rain and snow day. Even on the road, can protect you to avoid the accident.

- 5, Liners filling cotton for the wind resistant. Keep you more comfortable and warm when working.
- 6. Adopt durable nylon long zipper, two way zipper with match Fluorescent colors
- 7, The real fabric weight, we can meet any of your requirement no matter you need how heavy or whatever fabric.We can find out in the market.

#### **Competitive Advantage:**

Hight light reflective tapes with 5cm in arms, shoulders, chest, and some position that you need.Keep you safe.

The winter clothes jacket use European big sizes.