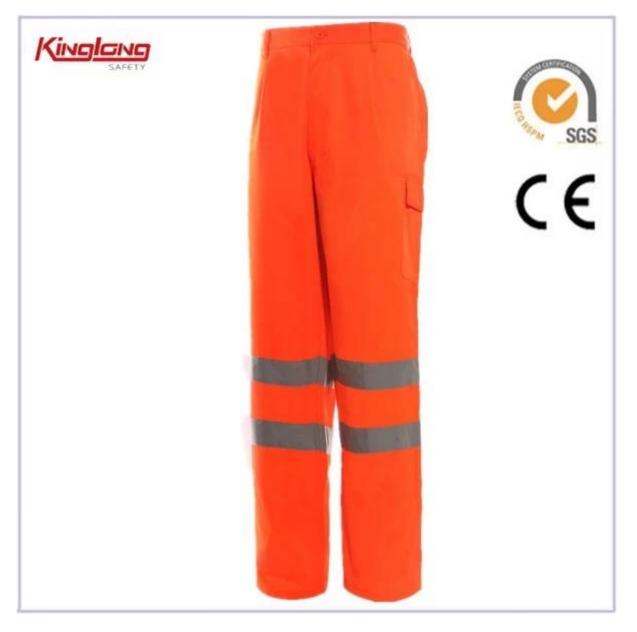

## Specification

\*Fabric: 100%polyester,120gsm \*High Visibility \*Standard En ISO 20471 \*FABRIC, SIZE, COLOR, LOGO can be customized \*OEM&SGS service are available \*High quality & Competitive price

| Size        | XS6XL or customized                                                                                        |
|-------------|------------------------------------------------------------------------------------------------------------|
| Accessaries | zipper, button, reflective tapes                                                                           |
| Packing     | 1pcs/polybag,25pcs/ctn                                                                                     |
| Details     | *2 chest pockets with buttons<br>*front closure with 6 buttons<br>*reflective tapes on arms,legs and waist |
| MOQ         | 2000PCS                                                                                                    |