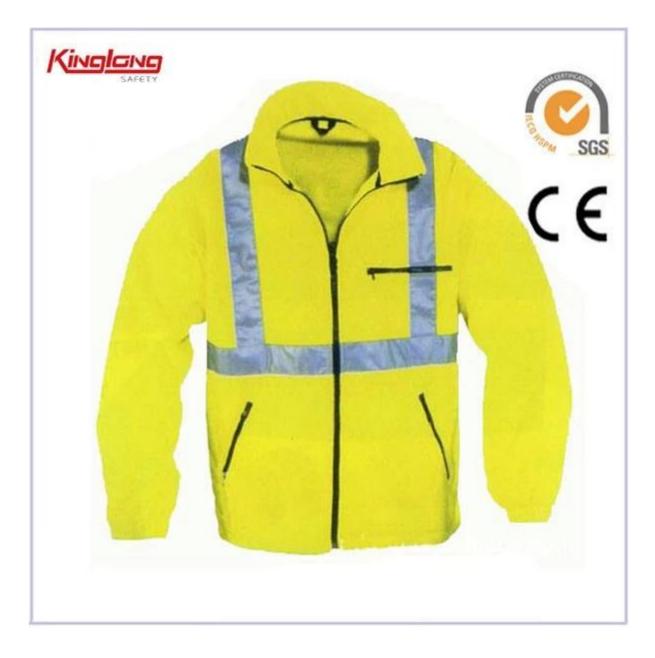

# Hi Vis Padded Winter Jacket with Reflector Tape, Construction worker uniform workwear

- 1. warm workwear waterproof bomber safety men winter jacket
- 2. conforms to EN471 class 3
- 2. 300D PU coated polyester outer fabric, reflective tapes
- 3. color:Fluorescent yellow,orange

#### **Description:**

1, With multi pockets feature; support functions that you can put your mobile phone , pen, money and tools.

2. Mild waterproof outer shell, let it can adapt to the rain and snow weather.

3. Adopt double stitiching to strengthening winter clothes when pulling. Considering the wear thick clothes in winter. It is very durable

4. Hight light reflective tapes with 5cm in arms, shoulders, chest, and some position that you need. Let you don't get lost in the rain and snow day. Even on the road, can protect you to avoid the accident.

5, Liners filling cotton for the wind resistant. Keep you more comfortable and warm when working.

6. Adopt durable nylon long zipper, two way zipper with match Fluorescent colors

7, The real fabric weight, we can meet any of your requirement no matter you need how heavy or whatever fabric.We can find out in the market.