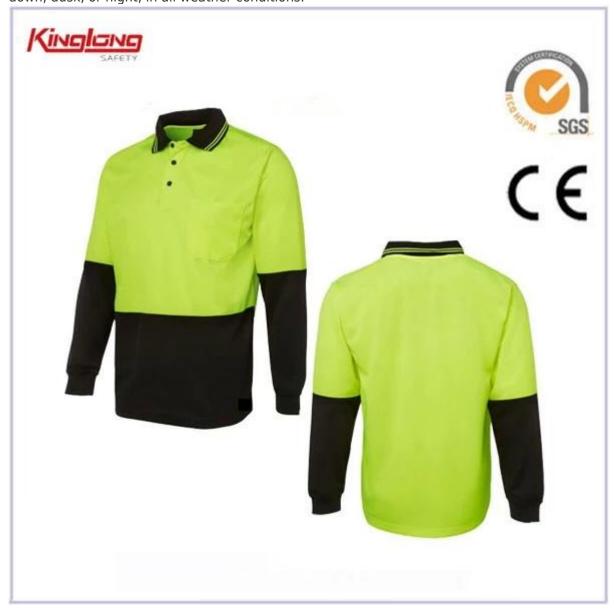

## HI VIS MENS WOMENS WORK POLO SHIRT, COOL DRY ORANGE/YELLOW/LIME TRADIES POLO SHIRT

EN471 Compliant

Fabric: 100% Polyester Tricot or Woven

Accessaries: 3 Collar Fasteners

Tape: shuntong Reflective Material - High Reflective Trims Color: Fruerescent Yellow, Lime, Red or other colors as request

Size: S-3XL

Packing: 1pc/polybag & 100pcs/ctn

Usage: Safety & Security Department, Traffic, Construction Site, Heavy Duty, Occupational circumstances, etc. Help people working in and around areas requiring high visibility to been seen and be more visible at down, dusk, or night, in all weather conditions.