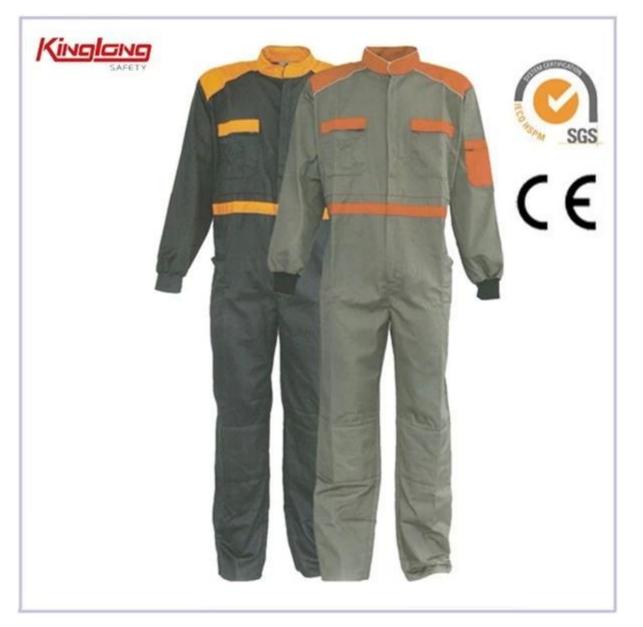

## Grey workwear high quality cotton coverall,One piece work wear clothes for sale

1.35% cotton fabric
2.Elastic waist without buckle
3.multi-pockets
4.plus size
5.Two zipper