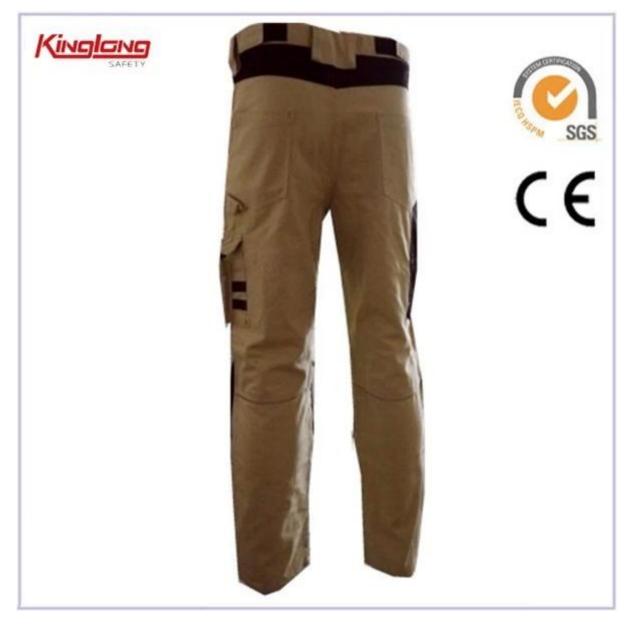

ar trousers factory price

## **Product Description**

Elastic waist Color:Color combination Sex:Unisex Pocket:2 slant pocket,2 side pocket and 2 back pocket

| Item name   | Grey classic mens work clothes for sale,High quality workwear trousers factory price |
|-------------|--------------------------------------------------------------------------------------|
| Color       | Dark blue,royal blue                                                                 |
| Application | outdoor                                                                              |
| MOQ         | 2000PCS per color per style                                                          |
| Packing     | 1pc/polybag,25pcs/carton                                                             |

## **Product Image**



## CONTACT: