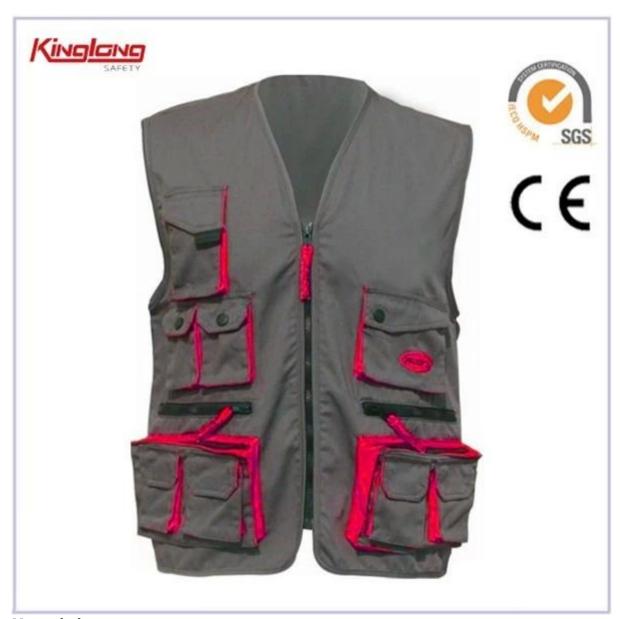

# Grey and red popular color working vest for sale, Hot design mens summer wear waist coat

| Details of Power<br>Bibpants | Size              | From S to XXXL European Size                            |
|------------------------------|-------------------|---------------------------------------------------------|
|                              | Zipper            | PVC zipper,Nylon Zipper,Brass Zipper                    |
|                              | Color             | Grey and Orange, Navy blue and Orange. Other color is   |
|                              |                   | also aviable.                                           |
|                              | Gender            | Men                                                     |
|                              | Pockets           | 4 pockets in total:                                     |
|                              |                   | 4 pockets                                               |
|                              | Fabric Choose     | 80%polyester 20%cotton/65%polyester                     |
|                              |                   | 35%cotton/100%polyester                                 |
|                              | Fabric Weight     | 190-240g/[                                              |
|                              | Buttons           | brass buttons pockets                                   |
|                              | Color combination | Orange fabric on side pockets                           |
|                              | Market            | Europe market,America Market,Africa,Middle East         |
|                              |                   | Market                                                  |
|                              | Application       | Outdoor                                                 |
| Workmanship                  | Stitching         | Single stitching, double stitching and triple stitching |
| Packaging                    | Nomal Polybag     | 1 piece/nomal polybag                                   |
|                              | Carton            | 20pcs/carton                                            |
|                              | MEAS              | 58cm*42cm*30cm                                          |

## Description

- \* two chest pockets
- \* two side pockets
- \* buttons on pockets
- \* one zipper
- \* 2 normal cuffs
- \* 2 long sleeves
- \* v-neckline
- \* Elastic waist