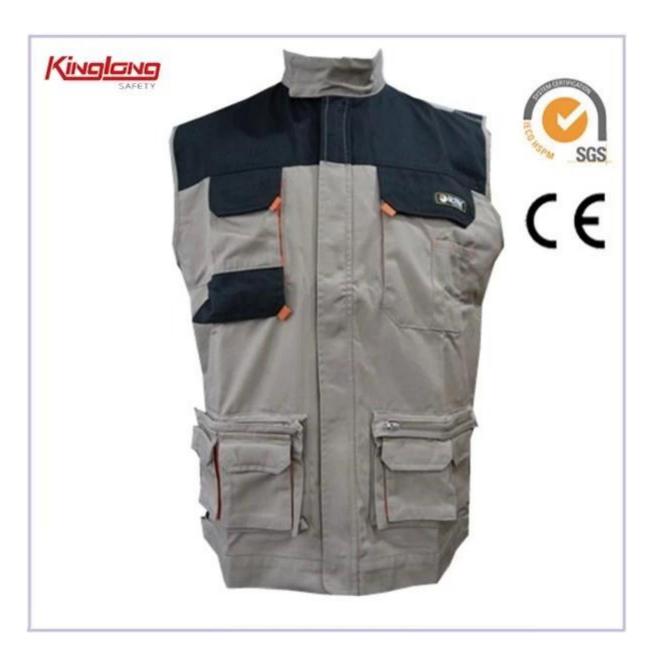

|

## Description

- \* two chest pockets
- \* two side pockets
- \* buttons on pockets
- \* one zipper
- \* 2 normal cuffs
- \* 2 long sleeves
- \* v-neckline
- \* Elastic waist

### **Applications:**

| Industry Places | Oil, Gas                                                       |  |
|-----------------|----------------------------------------------------------------|--|
|                 | station, Mining, Offshore, Road, Factory, Electric, Sanitation |  |
|                 | Worker,Logistics,Gardening                                     |  |
| Construction    | Construction worker,builder,cleaner                            |  |
| Supply          | The supply we provide is OEM.                                  |  |

## **Product Image:**



More choice:



#### **Contact us:**