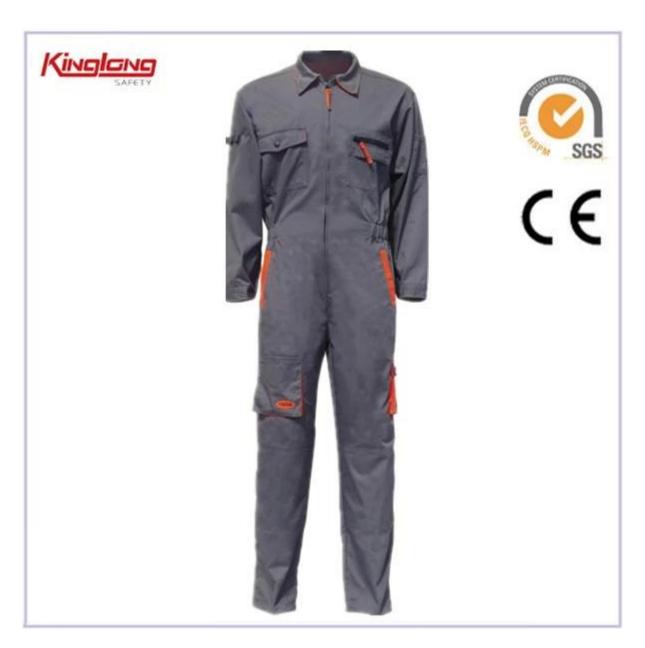

## TC Twill Working Clothes Unisex Overall Suit for Men

## **Specifications:**

| PolyCotton Grey<br>Safety Coverall for<br>Industrial<br>Workwear | Size          | From S to XXXL                             |
|------------------------------------------------------------------|---------------|--------------------------------------------|
|                                                                  | Zipper        | PVC Zipper                                 |
|                                                                  | Color         | Grey.Other color is also aviable.          |
|                                                                  | Gender        | Men                                        |
|                                                                  | Pockets       | multi-pockets                              |
|                                                                  | Fabric Choose | 100%polyester,80%polyester 20%cotton       |
|                                                                  | Fabric Weight | 190-240g/□                                 |
|                                                                  | Buttons       | metal buttons pockets                      |
|                                                                  | Color         | orange color combination                   |
|                                                                  | combination   |                                            |
|                                                                  | Market        | Europe market,America Market,Africa,Middle |
|                                                                  |               | East Market                                |
|                                                                  | Application   | Outdoor                                    |