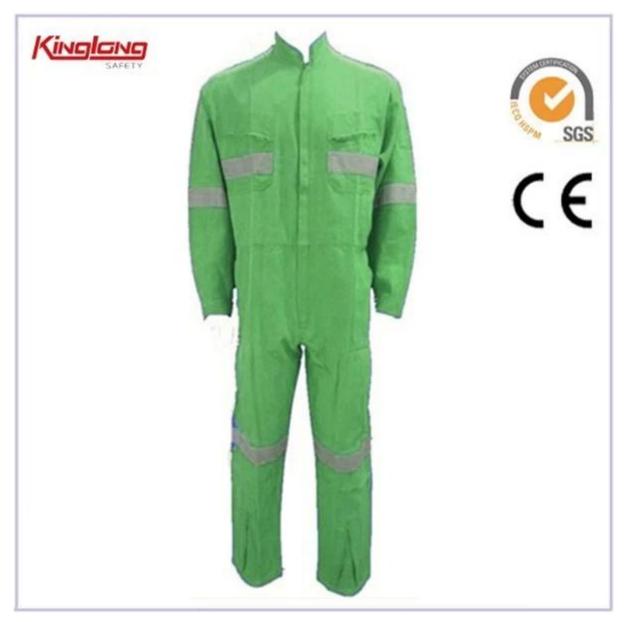

## Green unisex workwear coveralls price, High quality working coveralls for sale

1.35% cotton fabric 2.Elastic waist without buckle 3.multi-pockets 4.plus size 5.Two zipper