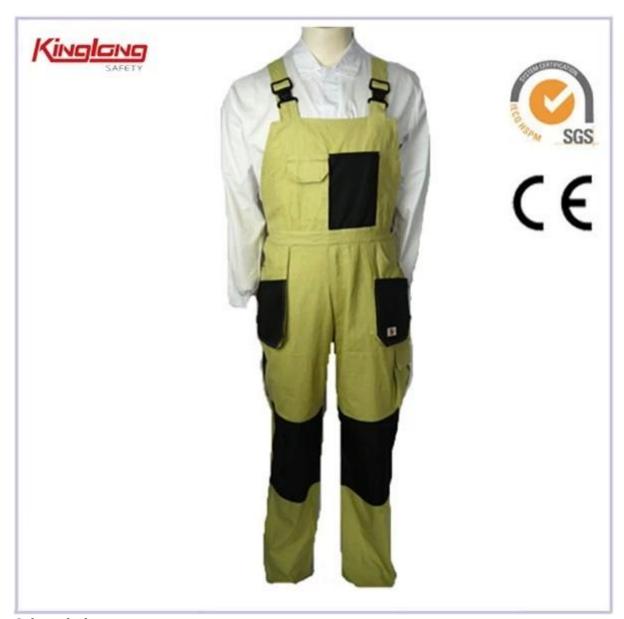

## Green and black color combination working bib overalls, Polyester cotton fabric workwear bib pants

| Details of Bibpants      | Size                                                          | From XS to 5XL European Size                            |
|--------------------------|---------------------------------------------------------------|---------------------------------------------------------|
|                          | Zipper                                                        | PVC zipper,Nylon Zipper,Brass Zipper                    |
|                          | Color                                                         | Green,Navy blue.Other color is also aviable.            |
|                          | Gender                                                        | Men                                                     |
|                          | Pockets                                                       | One chest pockets,two tool pockets,two side             |
|                          |                                                               | pockets,one leg pocket and two pockets on               |
|                          |                                                               | hip,ruler pocket,hammer loop                            |
|                          | Fabric Choose                                                 | 80%polyester 20%cotton/65%polyester                     |
|                          |                                                               | 35%cotton/100%polyester                                 |
|                          | Fabric Weight                                                 | 190-300g/□                                              |
|                          | Buttons                                                       | 4 brass buttons on waist                                |
|                          | Color                                                         | black oxford fabric on side pockets and leg             |
|                          | combination                                                   | pocket                                                  |
|                          | Market                                                        | Europe market,America Market,Africa,Middle  East Market |
|                          | MOQ                                                           | 2000 PCS per color per style                            |
| Workmanship              | Stitching                                                     | Single stitching,double stitching and triple stitching  |
| Packaging                | Nomal Polybag                                                 | 1 piece/nomal polybag                                   |
|                          | Carton                                                        | 10pcs/carton                                            |
|                          | MEAS                                                          | 42cm*37cm*27cm                                          |
| Series<br>Recommendation | pants,vest,jacket,coverall                                    |                                                         |
| Recommendation           |                                                               |                                                         |
| l '                      | We can provide you with samples.It will take about 10 working |                                                         |
|                          | days as usual.                                                |                                                         |
| Supply                   | The supply we provide is OEM.                                 |                                                         |

## **Description:**

- \* 1 large chest pocket 1 cellphone pocket
- \* 2 tool pockets on the chest, one of them with velcro
- \* 2 side pockets,2 patch pockets and one leg pocket
- \* 4 brass buttons on the waist
- \* Can be with reinforced knee part