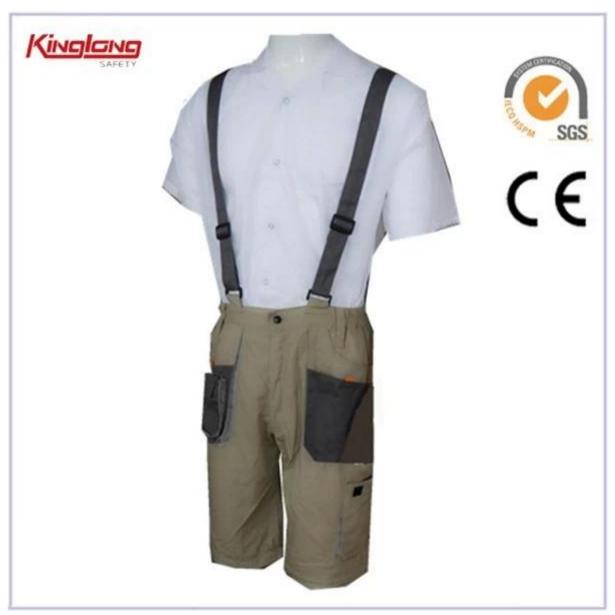

## Green and black color combination working bib overalls, Polyester cotton fabric workwear bib pants

| Details of Bibpants      | Size                                                          | From XS to 5XL European Size                            |
|--------------------------|---------------------------------------------------------------|---------------------------------------------------------|
|                          | Zipper                                                        | PVC zipper,Nylon Zipper,Brass Zipper                    |
|                          | Color                                                         | Green,Navy blue.Other color is also aviable.            |
|                          | Gender                                                        | Men                                                     |
|                          | Pockets                                                       | One chest pockets,two tool pockets,two side             |
|                          |                                                               | pockets,one leg pocket and two pockets on               |
|                          |                                                               | hip,ruler pocket,hammer loop                            |
|                          | Fabric Choose                                                 | 80%polyester 20%cotton/65%polyester                     |
|                          |                                                               | 35%cotton/100%polyester                                 |
|                          | Fabric Weight                                                 | 190-300g/□                                              |
|                          | Buttons                                                       | 4 brass buttons on waist                                |
|                          | Color                                                         | black oxford fabric on side pockets and leg             |
|                          | combination                                                   | pocket                                                  |
|                          | Market                                                        | Europe market,America Market,Africa,Middle  East Market |
|                          | MOQ                                                           | 2000 PCS per color per style                            |
| Workmanship              | Stitching                                                     | Single stitching,double stitching and triple stitching  |
| Packaging                | Nomal Polybag                                                 | 1 piece/nomal polybag                                   |
|                          | Carton                                                        | 10pcs/carton                                            |
|                          | MEAS                                                          | 42cm*37cm*27cm                                          |
| Series<br>Recommendation | pants,vest,jacket,coverall                                    |                                                         |
| Recommendation           |                                                               |                                                         |
| l '                      | We can provide you with samples.It will take about 10 working |                                                         |
|                          | days as usual.                                                |                                                         |
| Supply                   | The supply we provide is OEM.                                 |                                                         |

## **Description:**

- \* 1 large chest pocket 1 cellphone pocket
- \* 2 tool pockets on the chest, one of them with velcro
- \* 2 side pockets,2 patch pockets and one leg pocket
- \* 4 brass buttons on the waist
- \* Can be with reinforced knee part