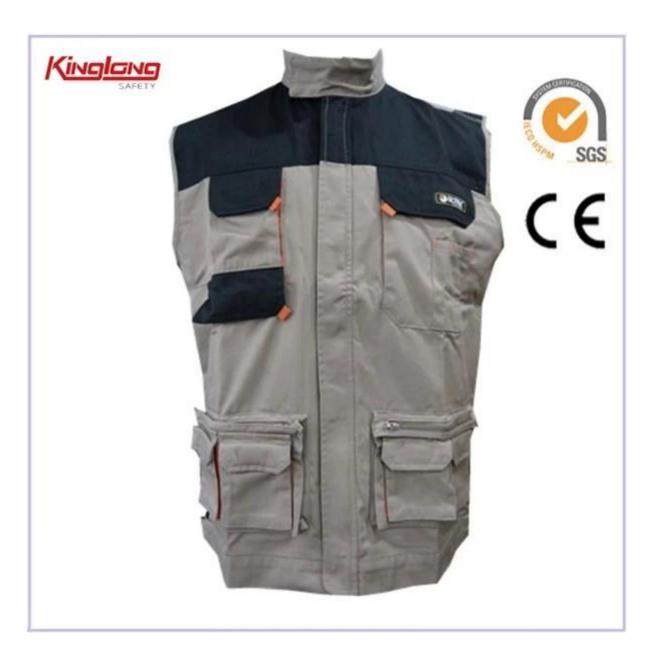

## **Description**

- \* two chest pockets
- \* two side pockets
- \* buttons on pockets
- \* one zipper
- \* 2 normal cuffs
- \* 2 long sleeves
- \* v-neckline
- \* Elastic waist

## **Product Image:**