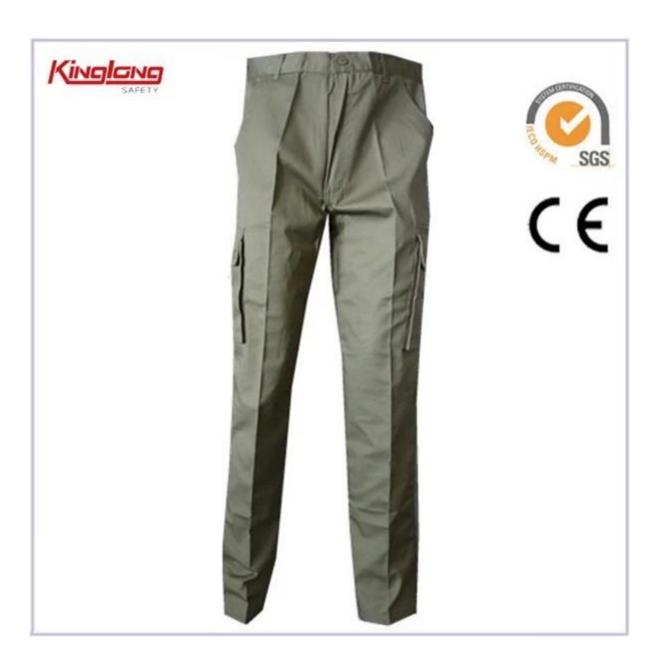

## Gray working wear cotton fabric mens work trousers, Working pants wholesale china manufacturer

## **Product Description**

Elastic waist Color:Color combination Sex:Unisex

Pocket:2 slant pocket,2 side pocket and 2 back pocket

| Item name   | Gray working wear cotton fabric mens work trousers,Working pants wholesale china manufacturer |
|-------------|-----------------------------------------------------------------------------------------------|
| Color       | Dark blue,royal blue                                                                          |
| Application | outdoor                                                                                       |
| MOQ         | 2000PCS per color per style                                                                   |
| Packing     | 1pc/polybag,25pcs/carton                                                                      |

**Product Image** 