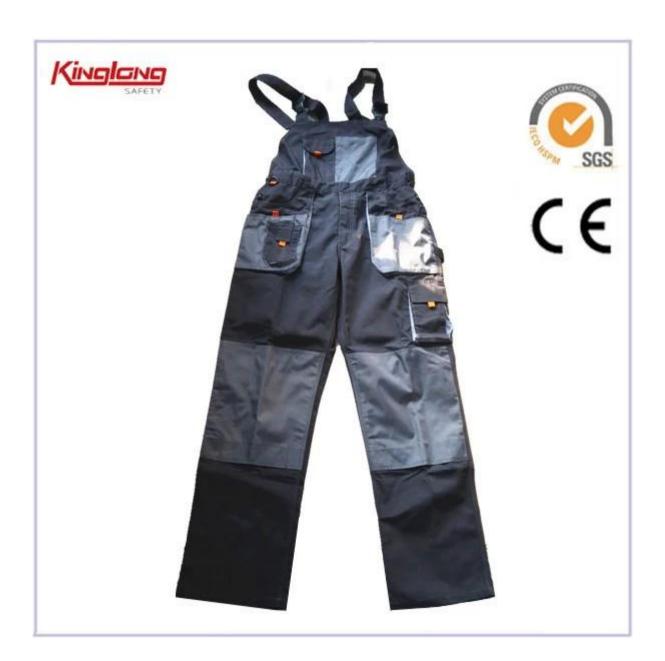

## **Canvas Gray Work Bibpants with Oxford Reinforcement**

## **Specifications:**

| Size   | From S to XXXL size                                  |
|--------|------------------------------------------------------|
| Color  | Gray                                                 |
| Pocket | Chest pocket                                         |
| Stitch | Single stitching, double stitching, Triple stitching |
| MOQ    | 3000pcs per style per color for all our customers    |
| Design | elastic waist,long legs                              |