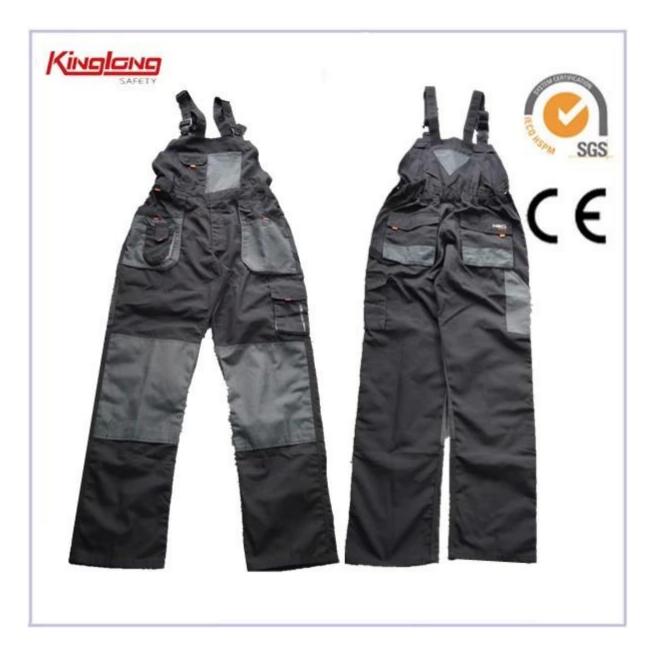

#### New Design Gray Bibpants with Oxford Fabric

#### Description

- \* zipper
- \* one chest pocket
- \* no sleeves
- \* two normal cuffs
- \* two leg pockets
- \* two straight legs
- \* Elastic waist

#### Specifications:

| Size   | From S to XXXL size                               |
|--------|---------------------------------------------------|
| Color  | Gray                                              |
| Pocket | Chest pocket                                      |
| Stitch | Single stitching,double stitching                 |
| MOQ    | 3000pcs per style per color for all our customers |
| Design | elastic waist,long legs                           |