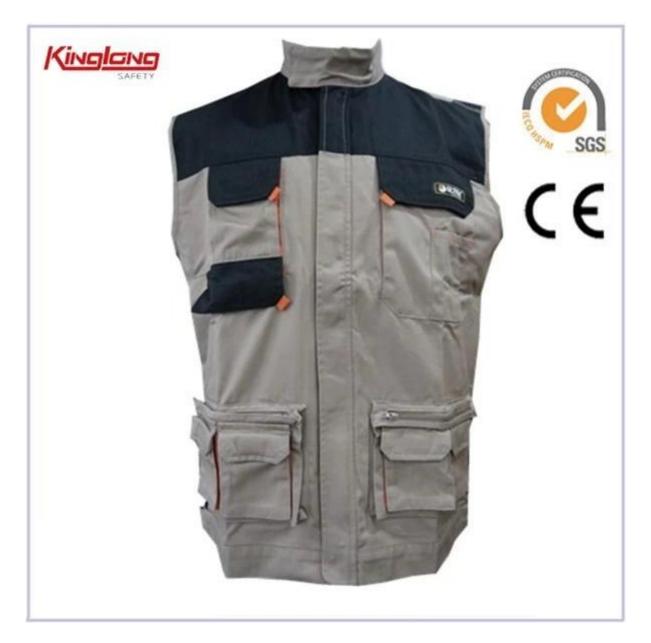

## Good quality workwear vest,men's fishing garments with no sleeve

| Details of Power | Size              | From S to XXXL European Size                              |
|------------------|-------------------|-----------------------------------------------------------|
| Bibpants         | Zipper            | PVC zipper,Nylon Zipper,Brass Zipper                      |
|                  | Color             | Grey and Orange,Navy blue and Orange.Other color is also  |
|                  |                   | aviable.                                                  |
|                  | Gender            | Men                                                       |
|                  | Pockets           | 4 pockets in total:                                       |
|                  |                   | 4 pockets                                                 |
|                  | Fabric Choose     | 80%polyester 20%cotton/65%polyester                       |
|                  |                   | 35%cotton/100%polyester                                   |
|                  | Fabric Weight     | 190-240g/[]                                               |
|                  | Buttons           | brass buttons pockets                                     |
|                  | Color combination | Orange fabric on side pockets                             |
|                  | Market            | Europe market, America Market, Africa, Middle East Market |
|                  | Application       | Outdoor                                                   |
| Workmanship      | Stitching         | Single stitching,double stitching and triple stitching    |
| Packaging        | Nomal Polybag     | 1 piece/nomal polybag                                     |
|                  | Carton            | 20pcs/carton                                              |
|                  | MEAS              | 58cm*42cm*30cm                                            |

Description

- \* two chest pockets
- \* two side pockets
- \* buttons on pockets
- \* one zipper
- \* 2 normal cuffs
- \* 2 long sleeves
- \* v-neckline
- \* Elastic waist

Applications:

| Industry Places | Oil, Gas station,Mining,Offshore,Road,Factory,Electric,Sanitation<br>Worker,Logistics,Gardening |  |
|-----------------|-------------------------------------------------------------------------------------------------|--|
| Construction    | Construction worker,builder,cleaner                                                             |  |
| Supply          | The supply we provide is OEM.                                                                   |  |

## Product Image:

More choice: