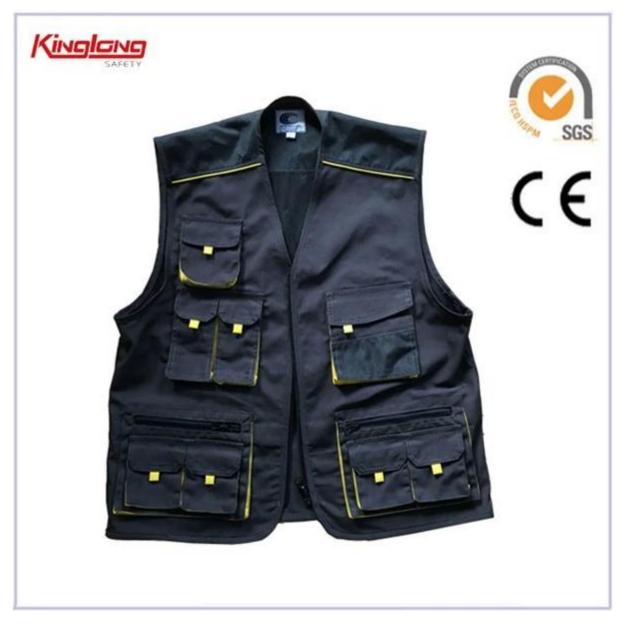

## Good quality workwear vest,men's fishing garments with no sleeve

| Details of Power | Size              | From S to XXXL European Size                              |
|------------------|-------------------|-----------------------------------------------------------|
| Bibpants         | Zipper            | PVC zipper,Nylon Zipper,Brass Zipper                      |
|                  | Color             | Grey and Orange,Navy blue and Orange.Other color is also  |
|                  |                   | aviable.                                                  |
|                  | Gender            | Men                                                       |
|                  | Pockets           | 4 pockets in total:                                       |
|                  |                   | 4 pockets                                                 |
|                  | Fabric Choose     | 80%polyester 20%cotton/65%polyester                       |
|                  |                   | 35%cotton/100%polyester                                   |
|                  | Fabric Weight     | 190-240g/[]                                               |
|                  | Buttons           | brass buttons pockets                                     |
|                  | Color combination | Orange fabric on side pockets                             |
|                  | Market            | Europe market, America Market, Africa, Middle East Market |
|                  | Application       | Outdoor                                                   |
| Workmanship      | Stitching         | Single stitching,double stitching and triple stitching    |
| Packaging        | Nomal Polybag     | 1 piece/nomal polybag                                     |
|                  | Carton            | 20pcs/carton                                              |
|                  | MEAS              | 58cm*42cm*30cm                                            |

Description

- \* two chest pockets
- \* two side pockets
- \* buttons on pockets
- \* one zipper
- \* 2 normal cuffs
- \* 2 long sleeves
- \* v-neckline
- \* Elastic waist

Applications:

| Industry Places | Oil, Gas station,Mining,Offshore,Road,Factory,Electric,Sanitation<br>Worker,Logistics,Gardening |  |
|-----------------|-------------------------------------------------------------------------------------------------|--|
| Construction    | Construction worker,builder,cleaner                                                             |  |
| Supply          | The supply we provide is OEM.                                                                   |  |

## Product Image:

More choice: