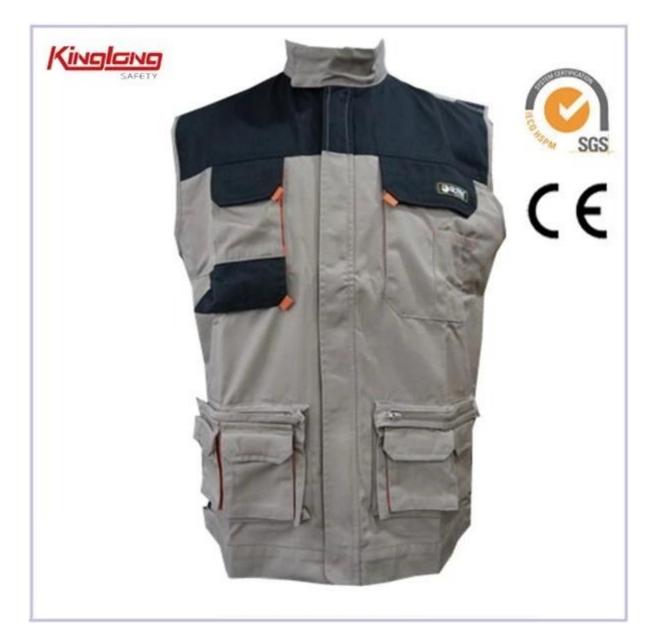

Description

- \* two chest pockets
- \* two side pockets
- \* buttons on pockets
- \* one zipper
- \* 2 normal cuffs
- \* 2 long sleeves
- \* v-neckline
- \* Elastic waist

## Product Image: