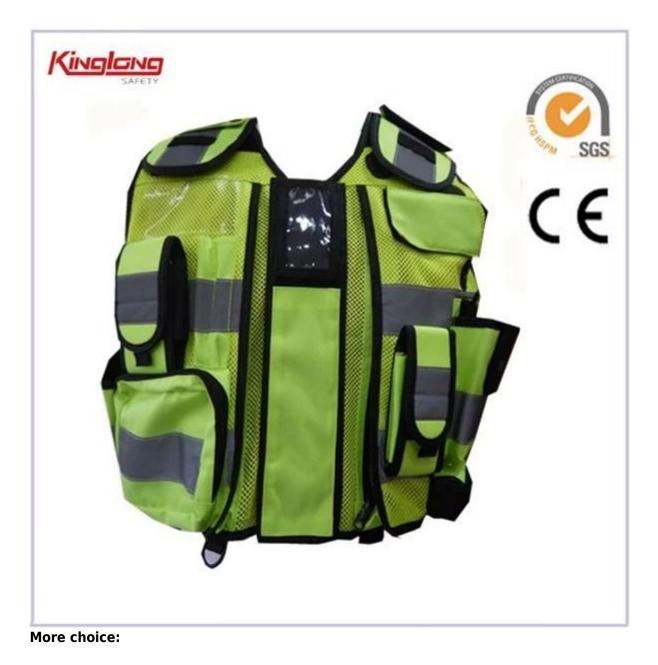

| MEAS              | 58cm*42cm*30cm                                         |

Description

- \* two chest pockets
- \* two side pockets
- \* buttons on pockets
- \* one zipper
- \* 2 normal cuffs
- \* 2 long sleeves
- \* v-neckline
- \* Elastic waist

## **Applications:**

| Industry Places | Oil, Gas<br>station,Mining,Offshore,Road,Factory,Electric,Sanitation<br>Worker,Logistics,Gardening |  |
|-----------------|----------------------------------------------------------------------------------------------------|--|
| Construction    | Construction worker,builder,cleaner                                                                |  |
| Supply          | The supply we provide is OEM.                                                                      |  |

## Product Image:





## Contact us: