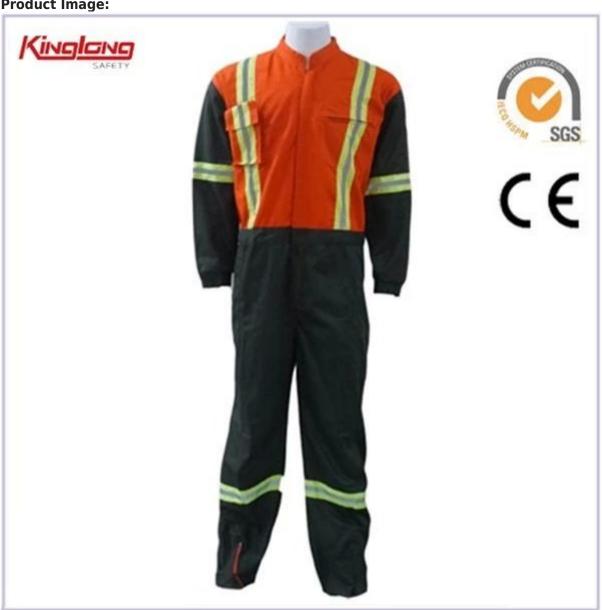

## Free size color combination workwear coverall, High quality mens working coveralls price

- 1.35% cotton fabric
- 2. Elastic waist without buckle
- 3.multi-pockets
- 4.plus size
- 5. Two zipper