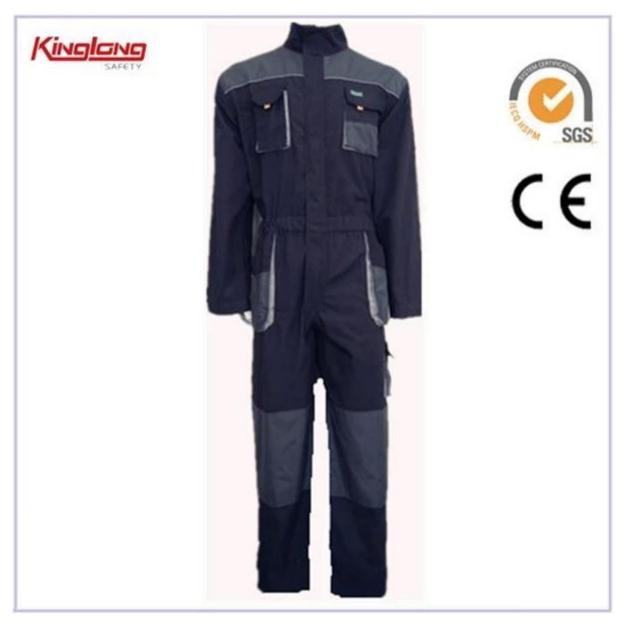

## Fireproof fabric proban cotton workwear coveralls, High quality latest design coveralls

1.35%cotton fabric2.Elastic waist without buckle3.multi-pockets4.plus size5.Two zipper