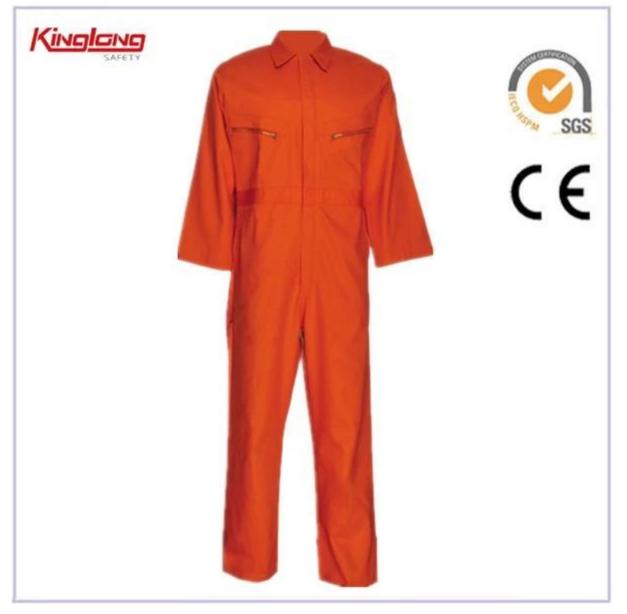

Fire Retardant Coverall, Orange Fire Resistant Coveralls, Hi Visibility Fire Retardant Coverall

#### **Description:**

1.If you have your own design, we will according to you design to make. If you don't have the design, you can tell us your requirement, we can offer you some sample clothes to check. Or you can design your own sample.

2.Advanced Leg design and ergonomic cut for outstanding freedom of movement

3.We can do your own label , printing or embroider logo in the chest pocket or back are ok.

4.Main market is European maket, middle east market, America market, Africa market

5. Adopt advanced pattern maker design your sizes, Professional built ergonomic comfortable fire resistance coverall. Regarding size chart, we use standard European size. It can be accept if you have your size chart that can provide with us.