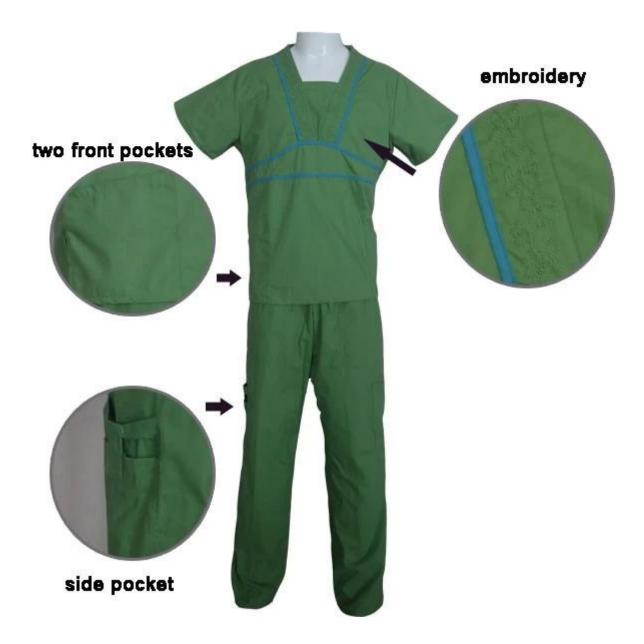

## **Product Description:**

- \* customized logo
- \* printed embroidery
- \* shirt sleeves
- \* v-neckline
- \* two normal cuffs