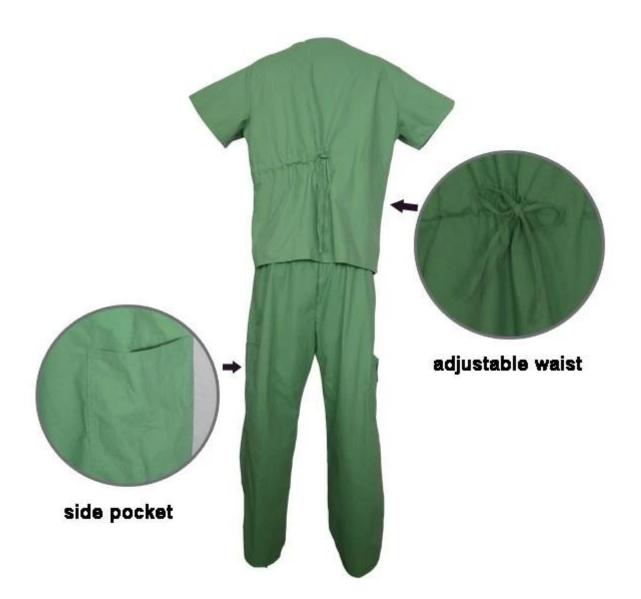

## **Product Description:**

- \* customized logo
- \* printed embroidery
- \* shirt sleeves
- \* v-neckline
- \* two normal cuffs