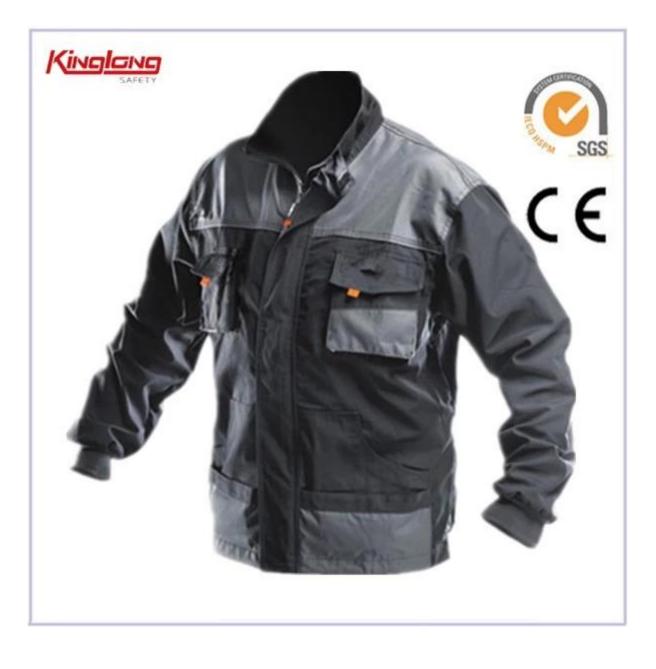

## Unisex Fashion Workwear Jacket Working Uniform

| Details of WH290 Jacket | Size                                                                          | From S to 3XL European Size                               |
|-------------------------|-------------------------------------------------------------------------------|-----------------------------------------------------------|
|                         | Zipper                                                                        | PVC zipper,Nylon Zipper,Brass Zipper                      |
|                         | Color                                                                         | Blue.Other color is also aviable.                         |
|                         | Gender                                                                        | Men                                                       |
|                         | Pockets                                                                       | multi-pockets                                             |
|                         | Fabric Choose                                                                 | 80%polyester 20%cotton,260GSM                             |
|                         | Fabric Weight                                                                 | 260g/[]                                                   |
|                         | Buttons                                                                       | brass buttons pockets                                     |
|                         | Color combination                                                             | No color combination                                      |
|                         | Market                                                                        | Europe market, America Market, Africa, Middle East Market |
|                         | Application                                                                   | Outdoor                                                   |
| Workmanship             | Stitching                                                                     | Single stitching,double stitching and triple stitching    |
| Packaging               | Nomal Polybag                                                                 | 1 piece/nomal polybag                                     |
|                         | Carton                                                                        | 20pcs/carton                                              |
|                         | MEAS                                                                          | 58cm*42cm*30cm                                            |
| Series Recommendation   | WH601                                                                         |                                                           |
| Sample                  | We can provide you with samples. It will take about 10 working days as usual. |                                                           |
| Supply                  | The supply we provide is OEM.                                                 |                                                           |