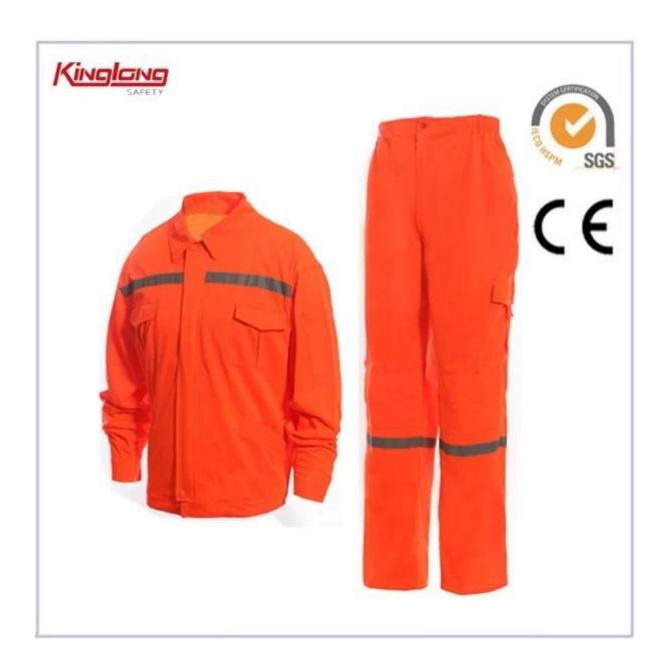

## **Factory Price Orange Reflective Coverall, Safety Coverall Suit With Price**

Details:

Fabric:100%polyester,polyester cotton

Fabric weight:110-240G

Packing:1pc/polybag.25 pcs per carton

Color:available

Material:reflective tapes,zipper,