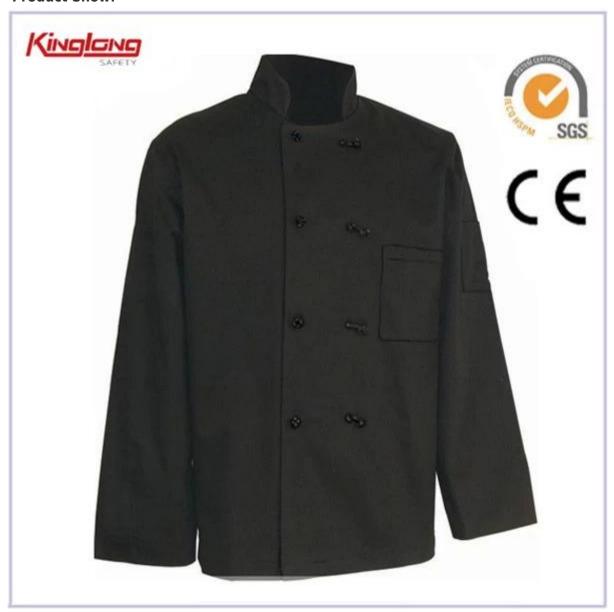

#### **Product Show:**

**Specifications:** 

| Details of Workwear   | Size                                                          | From S to XXXL European Size                           |
|-----------------------|---------------------------------------------------------------|--------------------------------------------------------|
| Chef Uniform          | Button                                                        | Classical Knot Buttons                                 |
|                       | Color                                                         | Black.Other color is also aviable such as bleach white |
|                       |                                                               | and claret-red.                                        |
|                       | Gender                                                        | Unisex                                                 |
|                       | Pockets                                                       | 3 pockets in total.One chest pocket and two hip        |
|                       |                                                               | pockets.                                               |
|                       | Fabric                                                        | 80%polyester 20%cotton/65%polyester                    |
|                       | Choose                                                        | 35%cotton/100%cotton/100%polyeste                      |
|                       | Fabric                                                        | 190-300g/□                                             |
|                       | Weight                                                        |                                                        |
|                       | Cuff                                                          | Normal cuff                                            |
|                       | Market                                                        | Europe market                                          |
| Workmanship           | Stitching                                                     | Single stitching,double stitching and triple stitching |
| Packaging             | Nomal                                                         | 1 piece/nomal polybag                                  |
|                       | Polybag                                                       |                                                        |
|                       | Carton                                                        | 25pcs/carton                                           |
|                       | MEAS                                                          | 58cm*37cm*30cm                                         |
| Sample                | We can provide you with samples.It will take about 10 working |                                                        |
| Cupply                | days as usual.                                                |                                                        |
| Supply                | The supply we provide is OEM.                                 |                                                        |
| Series Recommendation | Chef jacket,chef pants,chef long apron,chef short apron       |                                                        |

#### **Description**

- 1. Full sleeves. It also can be with short sleeves
- 2. one chest pocket, two hip pockets. They are all without pocket flap
- 3. 5 double-breasted plastic buttons