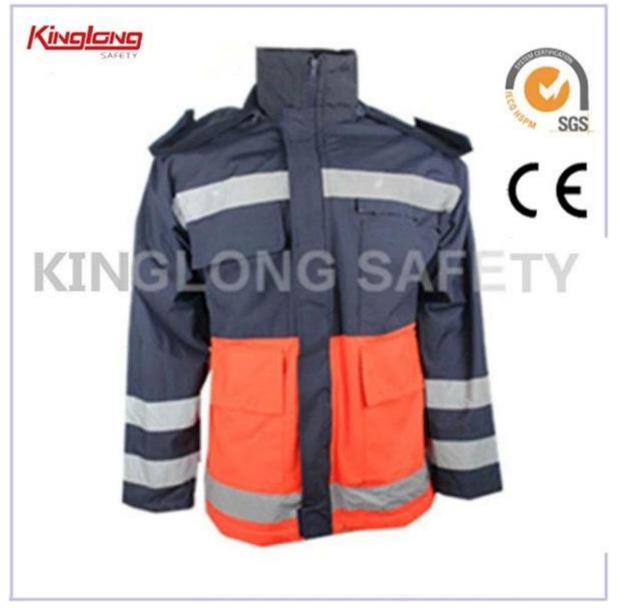

## **Description:**

- 1. warm workwear waterproof bomber safety hi vis winter jacket
- 2. conforms to EN471 class 3
- 2. 300D PU coated polyester outer fabric, reflective tapes
- 3. color:Navy and orange color combination
- 4. smart diagonal body& arm stripes in 3M tapes for style and safety
- 5. dark fabric in cuff and hem and collar to resistance to dirty
- 6. full zipper outer jacket and fit with zipper on inner jacket
- 7. button pocket under storm flap
- 8. pen pocket on one side sleeve