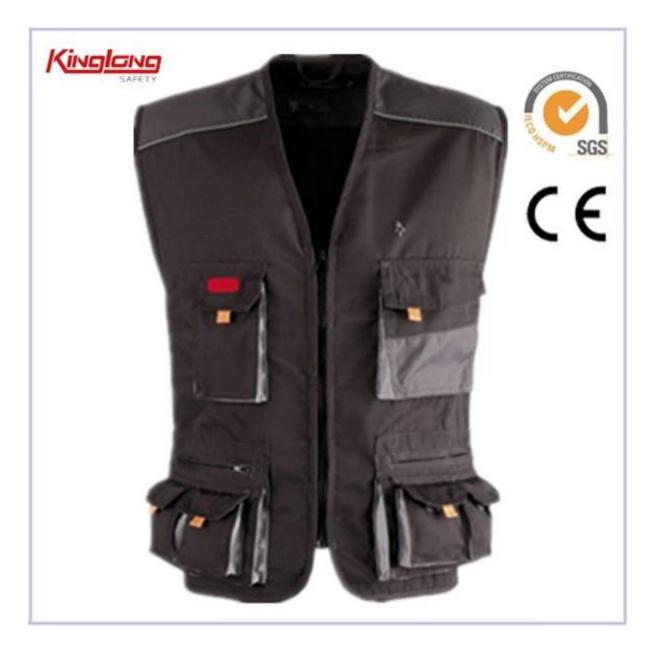

## Many EU Pockets Mens Canvas V Neck Vest, Two Tone Canvas Working vest with a zipper Technical data:

| Details workwear      | Size                                                           | From S to XXXL Size European                    |  |  |
|-----------------------|----------------------------------------------------------------|-------------------------------------------------|--|--|
| Vest                  | ZIP                                                            | PVC zipper, nylon zipper, zipper brass          |  |  |
|                       | Colour                                                         | Dark gray and light gray / beige and light gray |  |  |
|                       | Sex                                                            | Men                                             |  |  |
|                       | Pocket                                                         | 6 - 8 pockets                                   |  |  |
|                       | Choose                                                         | 80% polyester, 20% cotton / 65% polyester, 35%  |  |  |
|                       | fabric                                                         | cotton fabric Canvas                            |  |  |
|                       | fabric                                                         | 260-300g / 🛛                                    |  |  |
|                       | Weight                                                         |                                                 |  |  |
|                       | reinforced                                                     | On ARM                                          |  |  |
|                       | part                                                           |                                                 |  |  |
|                       | Market                                                         | European market, America Market                 |  |  |
| Production quality    | stitching                                                      | Individual seams, double seams and triple seams |  |  |
| packaging             | Normal                                                         | 1 pc / Normal polybag                           |  |  |
|                       | Polybag                                                        |                                                 |  |  |
|                       | Cardboard                                                      | 10pcs / carton                                  |  |  |
|                       | РОМ                                                            | 49cm * 38cm * 28cm                              |  |  |
| Attempt               | We can provide you samples.It will take about 10 working days, |                                                 |  |  |
|                       | as usual.                                                      |                                                 |  |  |
| Supply                | Supply prov                                                    | Supply provide the OEM.                         |  |  |
| series Recommendation | WH290A jacket, overalls WH290, WH290 bibpants, WH290 pants     |                                                 |  |  |

#### More details:

- \* 2 chest pockets with Velcro tool, 2 pencil pockets
- \* 2 large side pockets with zipper, 4 pockets with Velcro tool pockets on the side
- \* Oxford fabric on the shoulder, because wear-resistant
- \* Zipper front with velcro flap
- \* Reflective tape

#### **Description:**

- 1, adopts the castle resin zipper puller logo, your logo rubber label in the pocket of the chest.
- 2, Z thread resistant.Keep cuff wind, the more comfortable and warm during operation.
- 3 Adoption Model innovative design, while great card packed in a PVC bag hand
- 4, support to apply packing list; List of cardboard; A certificate of origin; SASO certification.
- 5, Safe oxford function of the knee pad to avoid knee pain.
- 6, multi function pockets; support functions that you can put your cell phone, pen, money and tools.