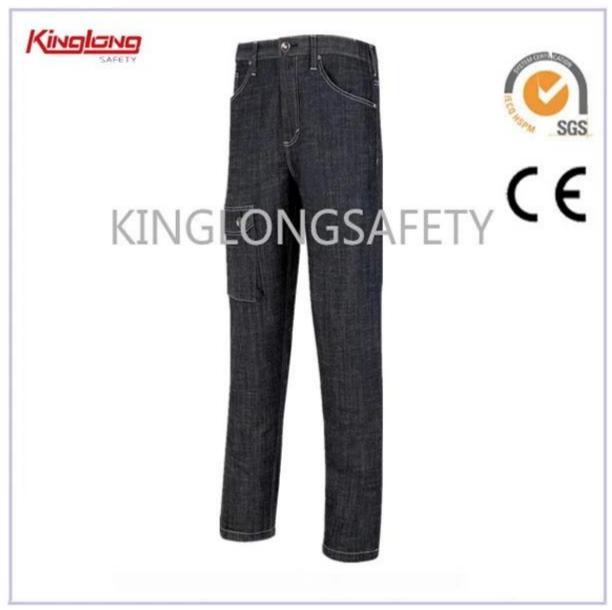

## **Durable Washed Denim Pants, Mens Workwear Jeans Product show:**

## **Description:**

Style: Whole pants are using three-dimensional cut, style simple and smooth, general outdoor pants are very fat very loose, but this subsection to wear more stylish, solid shot, that is not bloated to wear, usually at work, home is good to wear pants .It can be made waist is elastic belt loop design plus size can be adjusted freely.

Fabric: Using double composite outdoor soft shell wind-resistant fabric, material is 100% cotton, medium thickness, wear breathable and comfortable.

Size:28-50 Double stitching:Front Rise,Back Rise,Outside seam with non-elastic

S-XXXL , european size with elastic

Zipper:nylon Zipper, 2 pockets at side, 1 pen pockets in right side on leg, 2 back pockets.

Price is the most concerning problem of every customer. If you want to know the price, you need the know the following parameter: style of the clothes, accessories of garments, printing method, embroidery, pattern, fabric of garments, quantity of garments, date of delivery etc. These are the main factors to decide the price. The more you order the lower price you will get!