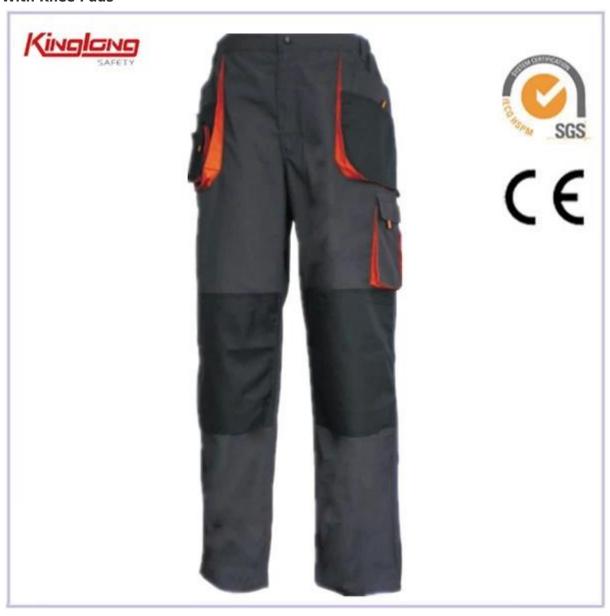

Durable Oxford Canvas Workwear Pants, Manufacturer Made Canvas Working Trousers Pants With Knee Pads

#### **Specifications:**

| Size                        | European size,American size,Asian size (from xs to 5xl) or customized size            |
|-----------------------------|---------------------------------------------------------------------------------------|
| Minimum quantity            | 2000pcs                                                                               |
| Design                      | Not only can we make according to customers' samples, but also we can help design it. |
| Samples                     | The samples time is about two week, and if the samples are urgent, we can push it.    |
| Package                     | Each one in a poly bag or as customers'need                                           |
| Color                       | Light grey and dark grey color combination                                            |
| Logo                        | Yes                                                                                   |
| Feature                     | Oxford fabric reinforcement                                                           |
| Application                 | Cold-proof                                                                            |
| Function                    | Durable workwear                                                                      |
| Weight                      | 260g/m2                                                                               |
| Fabric                      | Canvas 80%polyester20%cotton                                                          |
| Pockets                     | Multi pockets                                                                         |
| Cuff                        | Screw-thread                                                                          |
| Zipper puller, Rubber label |                                                                                       |

#### **Description:**

- 1. With Screw-thread cuff wind resistant. Keep you more comfortable and warm when working.
- 2. Support apply for packing list; carton list; origin certificate; SASO certification.
- 3. Safely oxford knee pad function to avoid knee hurt .
- 4. With multi pockets feature; support functions that you can put your mobile phone , pen, money and tools.
- 5. Main market is European maket, middle east market, America market, Africa market
- 6.Adopt high quality durable canvas 80%polyester 20%cotton fabric,good stitching, heavy , 260gsm weight. Meet your requirement of wearing.
- 7. Light grey and dark grey color combination or grey and Beige color combination; Let your choice Variety.