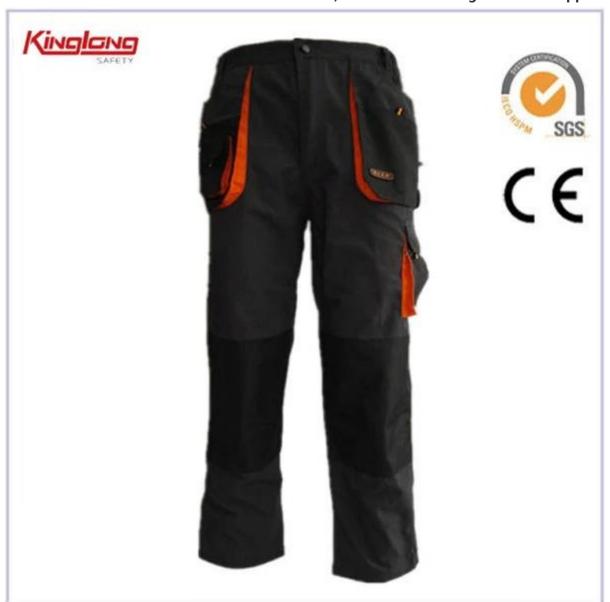

**Durable Canvas Workwear Pants Manufacturer, Knee Pads Working Trousers Supplier** 

# **Specifications:**

| Size             | European size,American size,Asian size (from xs to 5xl) or customized size            |
|------------------|---------------------------------------------------------------------------------------|
| Minimum quantity | 2000pcs                                                                               |
| Design           | Not only can we make according to customers' samples, but also we can help design it. |
| Samples          | The samples time is about two week,and if the samples are urgent,we can push it.      |
| Package          | Each one in a poly bag or as customers'need                                           |
| Color            | Light grey and dark grey color combination                                            |
| Logo             | Yes                                                                                   |
| Feature          | Oxford fabric reinforcement                                                           |
| Application      | Cold-proof                                                                            |
| Function         | Durable workwear                                                                      |
| Weight           | 260g/m2                                                                               |
| Fabric           | Canvas 80%polyester20%cotton                                                          |
| Pockets          | Multi pockets                                                                         |

### **Description:**

- 1. With Screw-thread cuff wind resistant. Keep you more comfortable and warm when working.
- 2. Support apply for packing list; carton list; origin certificate; SASO certification.
- 3. Safely oxford knee pad function to avoid knee hurt .
- 4. With multi pockets feature; support functions that you can put your mobile phone , pen, money and tools.
- 5. Main market is European maket, middle east market, America market, Africa market
- 6.Adopt high quality durable canvas 80%polyester 20%cotton fabric,good stitching, heavy , 260gsm weight. Meet your requirement of wearing.
- 7. Light grey and dark grey color combination or grey and Beige color combination; Let your choice Variety.