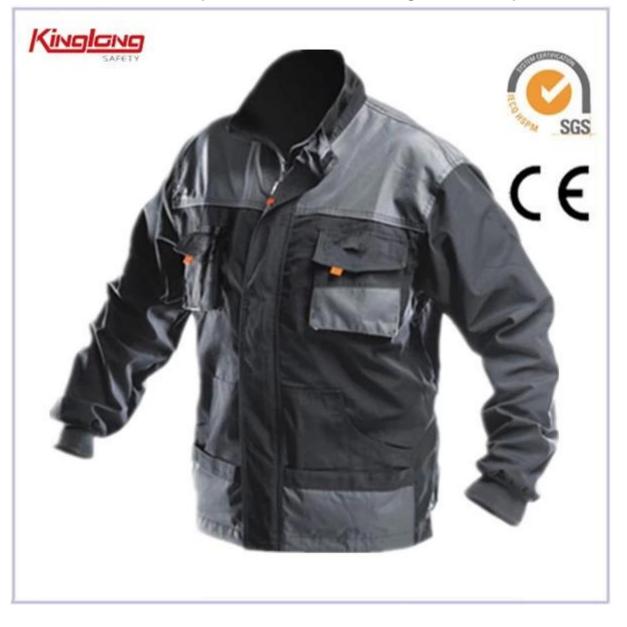

#### Specifications:

| -                     |                                                               |                                                        |  |  |
|-----------------------|---------------------------------------------------------------|--------------------------------------------------------|--|--|
| Details of Workwear   | Size                                                          | From S to XXXL European Size                           |  |  |
| Jacket                | Zipper                                                        | PVC zipper,Nylon Zipper,Brass Zipper                   |  |  |
|                       | Color                                                         | Dark grey and light grey/beige and light grey          |  |  |
|                       | Gender                                                        | Men                                                    |  |  |
|                       | Pocket                                                        | 6 – 8 pockets                                          |  |  |
|                       | Fabric                                                        | 80%polyester 20%cotton/65%polyester 35%cotton          |  |  |
|                       | Choose                                                        | Canvas Fabric                                          |  |  |
|                       | Fabric                                                        | 260-300g/[]                                            |  |  |
|                       | Weight                                                        |                                                        |  |  |
|                       | Reinforced                                                    | On Shoulder and Elbow                                  |  |  |
|                       | Part                                                          |                                                        |  |  |
|                       | Market                                                        | Europe market,America Market                           |  |  |
| Workmanship           | Stitching                                                     | Single stitching,double stitching and triple stitching |  |  |
| Packaging             | Nomal                                                         | 1 piece/nomal polybag                                  |  |  |
|                       | Polybag                                                       |                                                        |  |  |
|                       | Carton                                                        | 10pcs/carton                                           |  |  |
|                       | MEAS                                                          | 38cm*38cm*23cm                                         |  |  |
| Sample                | We can provide you with samples.It will take about 10 working |                                                        |  |  |
|                       | days as usu                                                   | days as usual.                                         |  |  |
| Supply                | The supply                                                    | The supply we provide is OEM.                          |  |  |
| Series Recommendation | WH290 Apants,WH290 vest,WH290 bibpants,WH290 coverall         |                                                        |  |  |
|                       |                                                               |                                                        |  |  |

#### More details:

- \* 2 tools pockets on the chest
- \* 2 chest pockets with velcro
- \* 4 side pockets and 2 of them with velcro
- \* Oxford fabric on the shoulder and elbow, for wear-resistant
- \* front zipper with velcro closure flap
- \* elasticated or velcro adjuster bottom
- \* reflective tape piping