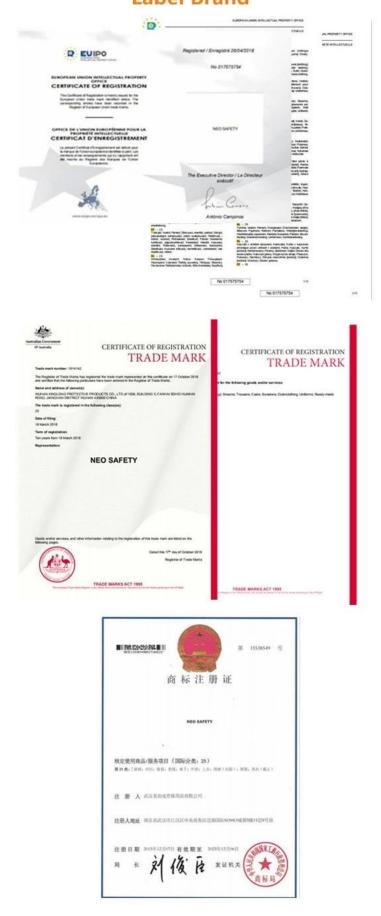

| A with the investigation of accessionless made from<br>a not varified). | **************************************                                                                                                                                                                                                                                                                            |     | 8781.0588884888888888<br>12112888748899848688 |

### **NEO SAFETY** Label Brand



#### Specifications:

| -                     |                                                               |                                                        |  |  |
|-----------------------|---------------------------------------------------------------|--------------------------------------------------------|--|--|
| Details of Workwear   | Size                                                          | From S to XXXL European Size                           |  |  |
| Jacket                | Zipper                                                        | PVC zipper,Nylon Zipper,Brass Zipper                   |  |  |
|                       | Color                                                         | Dark grey and light grey/beige and light grey          |  |  |
|