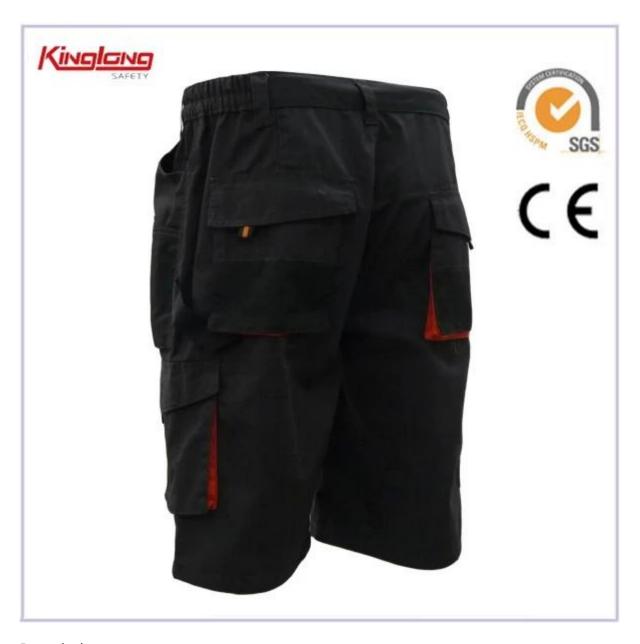

### Description

This cargo shorts is made of 80%Polyester 20%Cotton Canvas. Two back pockets,local zipper,two side pockets,plastic buttons, two normal cuffs,two leg pockets,two straight legs,Elastic waist