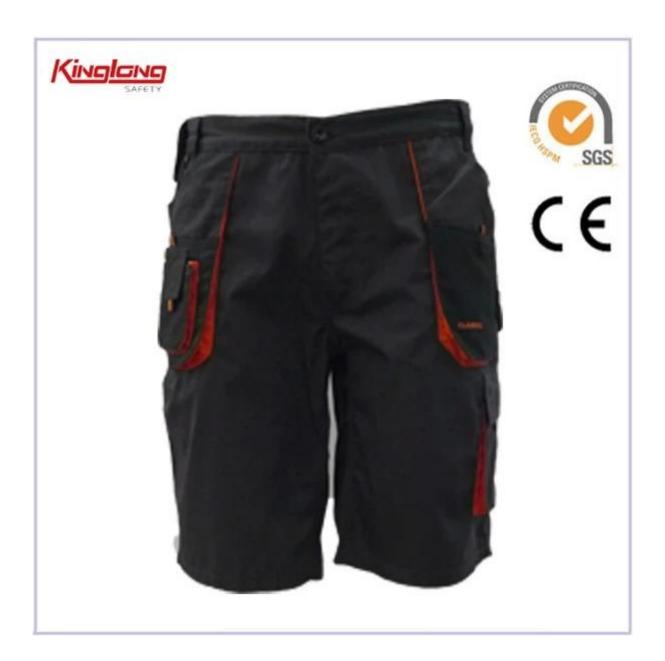

### Description

This cargo shorts is made of 80%Polyester 20%Cotton Canvas. Two back pockets,local zipper,two side pockets,plastic buttons, two normal cuffs,two leg pockets,two straight legs,Elastic waist