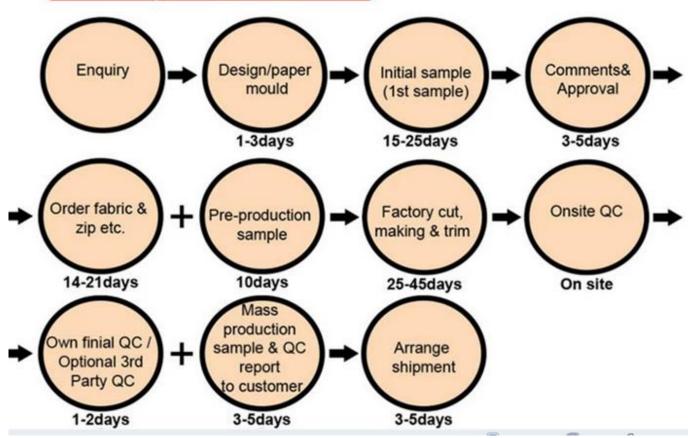

|  |  |



### **Description:**

1) Fabric: 80%polyester 20%cotton,260GSM canvas

2) Weight: 260gsm

3) Double thick seat and knees, full guessted crotch, reinforcement

4) Size: XS,S,M,L,XL,XXL,XXXL (all size availabe)

5) Teflon treatment for spill, oil, stain resistance

6) Sample delivery time: usually 7 days. We will send the samples by DHL, UPS, EMS, TNT, or Fedex delivery time: 20-30 days after order confirmed. We usually do our best to ship our goods on time.

7) We are more careful on the quality than quantity. We are always working hard, so you don't have to worry too much.

#### Why choose us?

1. Have 11 years international experience .

- 2. Ship to over 40 countries.
- 3. Quick delivery 45-55 days.
- 4. One stop service from design to shipment .

# One Stop Service Process



#### **Contact us**