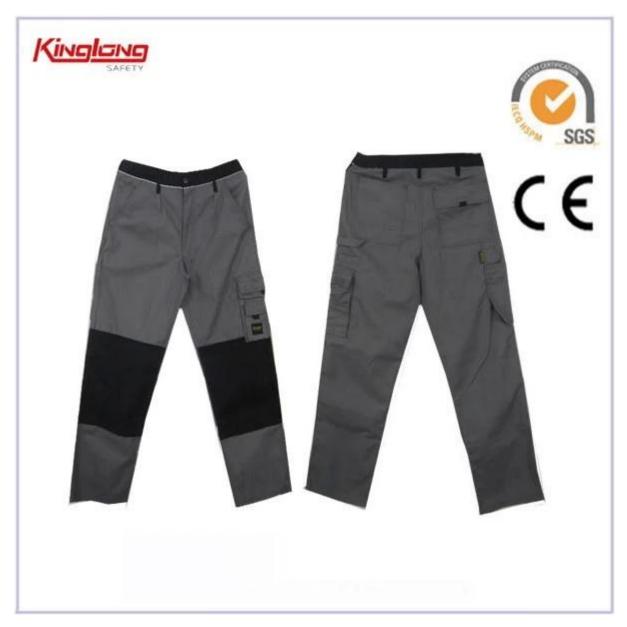

## **Specifications:**

| Size             | European size, size (from xs to 5xl) or customized size                        |  |  |  |
|------------------|--------------------------------------------------------------------------------|--|--|--|
| Minimum quantity | 2000pcs                                                                        |  |  |  |
| Samples          | The samples time is about two week,and if the samples are urgent,we can push i |  |  |  |
| Design           | We can use your design                                                         |  |  |  |
| Package          | Each one in a poly bag or as customers'need,25pcs in one carton                |  |  |  |
| Color            | Black or customers'need                                                        |  |  |  |
| Logo             | Yes                                                                            |  |  |  |
| Fit for:         | outside outdoor Waterproof Windproof Breathable workwear or sport wear         |  |  |  |
| product type     | cargo work pants,cargo camo pants,work cargo pants                             |  |  |  |
| Function         | Multi pockets                                                                  |  |  |  |
| Weight           | 240g/m2                                                                        |  |  |  |
| Fabric           | 80%polyester 20%cotton,260GSM canvas                                           |  |  |  |
| Pinting logo     | Yes                                                                            |  |  |  |
| Model Number     | WH380                                                                          |  |  |  |
| Standard         | European standard passed                                                       |  |  |  |
| Gender           | Men                                                                            |  |  |  |

### **Description:**

1) Fabric: 80%polyester 20%cotton,260GSM canvas

2) Weight: 260gsm

3) Double thick seat and knees, full guessted crotch, reinforcement

4) Size: XS,S,M,L,XL,XXL,XXXL (all size availabe)

5) Teflon treatment for spill, oil, stain resistance

6) Sample delivery time: usually 7 days. We will send the samples by DHL, UPS, EMS, TNT, or Fedex delivery time: 20-30 days after order confirmed. We usually do our best to ship our goods on time.