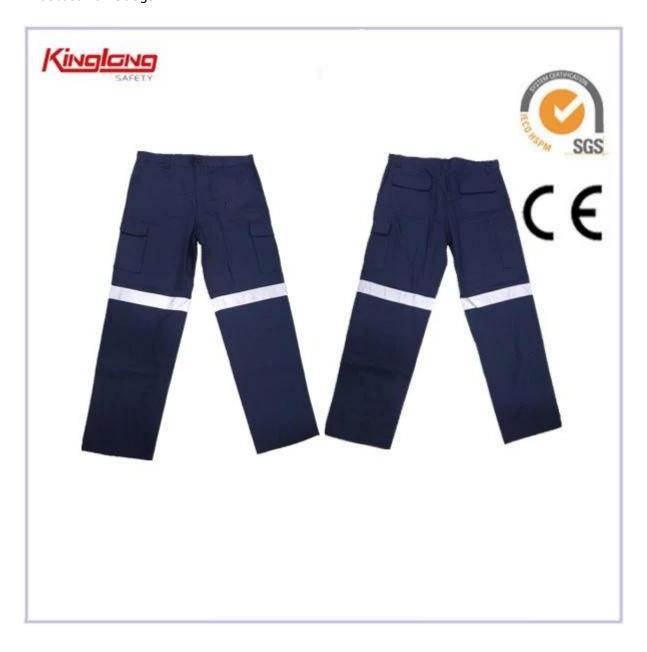

## Description

- \* zipper
- \*two front pockets
- \*two back pockets
- \*two leg pockets
- \*can be with reflective tape
- \*100%cotton 300gsm

| Size   | From S to XXXL size                                       |
|--------|-----------------------------------------------------------|
| Color  | Black                                                     |
| Zipper | Nylon zipper                                              |
| Pocket | Side pockets                                              |
| Market | Europe market,America Market,Africa,Middle<br>East Market |