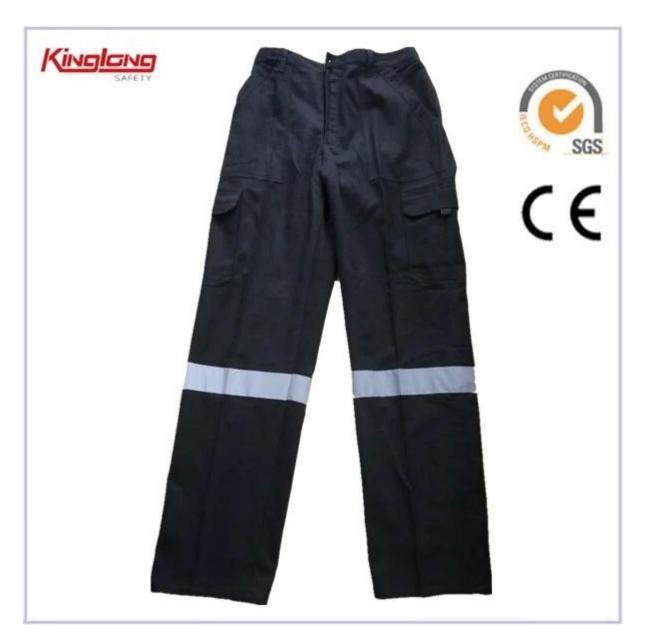

## Description

- \* zipper
- \*two front pockets
- \*two back pockets
- \*two leg pockets
- \*can be with reflective tape
- \*100%cotton 300gsm

| Size   | From S to XXXL size                                       |
|--------|-----------------------------------------------------------|
| Color  | Black                                                     |
| Zipper | Nylon zipper                                              |
| Pocket | Side pockets                                              |
| Market | Europe market,America Market,Africa,Middle<br>East Market |