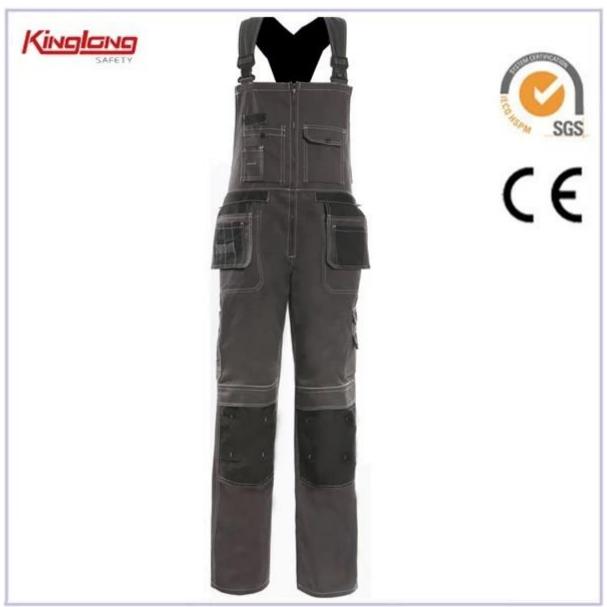

## Detachable pocket brass button zipper bib overalls, High quality mens working bib pants

| Details of Bibpants      | Size                                                                         | From S to 5XL European Size                               |
|--------------------------|------------------------------------------------------------------------------|-----------------------------------------------------------|
|                          | Zipper                                                                       | PVC zipper,Nylon Zipper,Brass Zipper                      |
|                          | Color                                                                        | Green,Navy blue.Other color is also aviable.              |
|                          | Gender                                                                       | Men                                                       |
|                          | Pockets                                                                      | One chest pockets,two tool pockets,two side               |
|                          |                                                                              | pockets,one leg pocket and two pockets on                 |
|                          |                                                                              | hip,ruler pocket,hammer loop                              |
|                          | Fabric Choose                                                                | 80%polyester 20%cotton/65%polyester                       |
|                          |                                                                              | 35%cotton/100%polyester                                   |
|                          | Fabric Weight                                                                | 190-300g/□                                                |
|                          | Buttons                                                                      | 4 brass buttons on waist                                  |
|                          | Color                                                                        | black oxford fabric on side pockets and leg               |
|                          | combination                                                                  | pocket                                                    |
|                          | Market                                                                       | Europe market,America Market,Africa,Middle<br>East Market |
|                          | MOQ                                                                          | 2000 PCS per color per style                              |
| Workmanship              | Stitching                                                                    | Single stitching,double stitching and triple stitching    |
| Packaging                | Nomal Polybag                                                                | 1 piece/nomal polybag                                     |
|                          | Carton                                                                       | 10pcs/carton                                              |
|                          | MEAS                                                                         | 42cm*37cm*27cm                                            |
| Series<br>Recommendation | pants,vest,jacket,coverall                                                   |                                                           |
|                          |                                                                              |                                                           |
| Sample                   | We can provide you with samples.It will take about 10 working days as usual. |                                                           |
| Supply                   | The supply we provide is OEM.                                                |                                                           |

## **Description:**

- \* 1 large chest pocket 1 cellphone pocket
- \* 2 tool pockets on the chest, one of them with velcro
- \* 2 side pockets,2 patch pockets and one leg pocket
- \* 4 brass buttons on the waist
- \* Can be with reinforced knee part