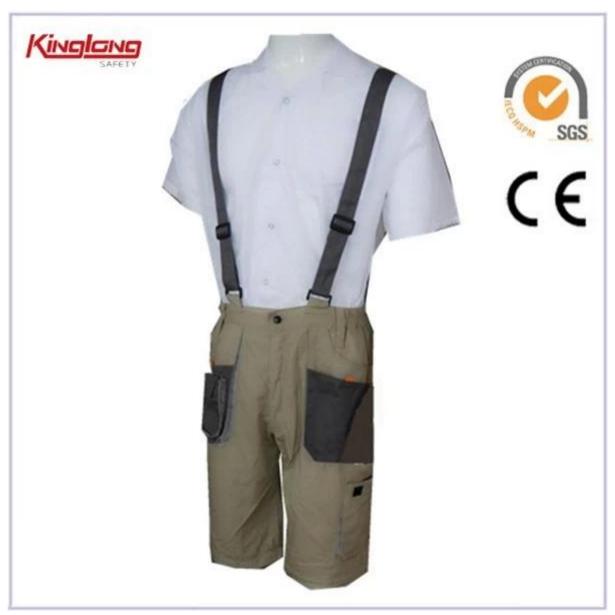

| 42cm*37cm*27cm                                            |
| Series<br>Recommendation | pants,vest,jacket,coverall                                                   |                                                           |
|                          |                                                                              |                                                           |
| Sample                   | We can provide you with samples.It will take about 10 working days as usual. |                                                           |
| Supply                   | The supply we provide is OEM.                                                |                                                           |

**Product Image:** 



Other choice:



## **Description:**

- \* 1 large chest pocket 1 cellphone pocket
- \* 2 tool pockets on the chest, one of them with velcro
- \* 2 side pockets,2 patch pockets and one leg pocket
- \* 4 brass buttons on the waist
- \* Can be with reinforced knee part

## **Competitive Advantages:**

- 1. We have professional experience about 11 years, our maket are located in East middle maket, south America, European and so on.
- 2. We have design department, our designs continuously develop new products based on the demand of the market.
- 3. The professional technicians allow us to provide the accurate samples according to the clients' requirements in time.
- 4. Once order is placed, the quality control is strictly carried out from beginning to the end.

- 5. We choose the qualified suppliers of fabri