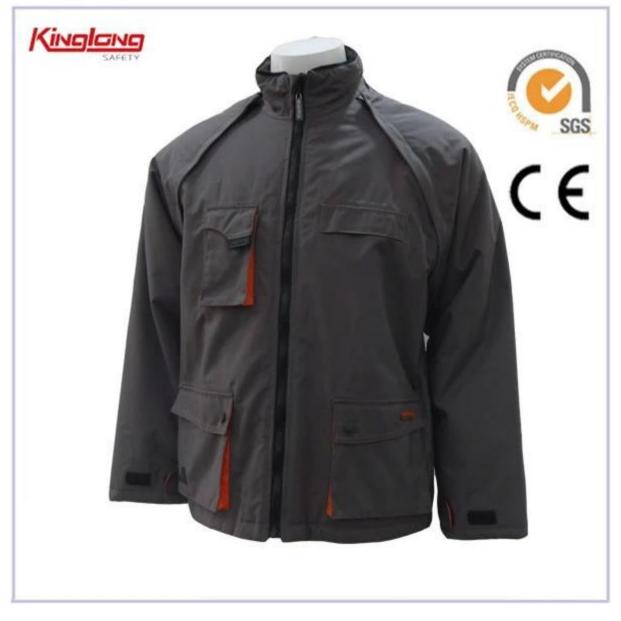

Detachable Winter Jacket Supplier, Windproof Warm Padding Coat

### **Description:**

- 1. Detachable Winter Jacket Supplier, Windproof Warm Padding Coat
- 2. color:grey
- 3. detachable sleeves can be changed into vest
- 4. dark fabric in cuff and hem and collar to resistance to dirty
- 5. full zipper outer jacket and fit with zipper on inner jacket
- 6. multi-function pockets