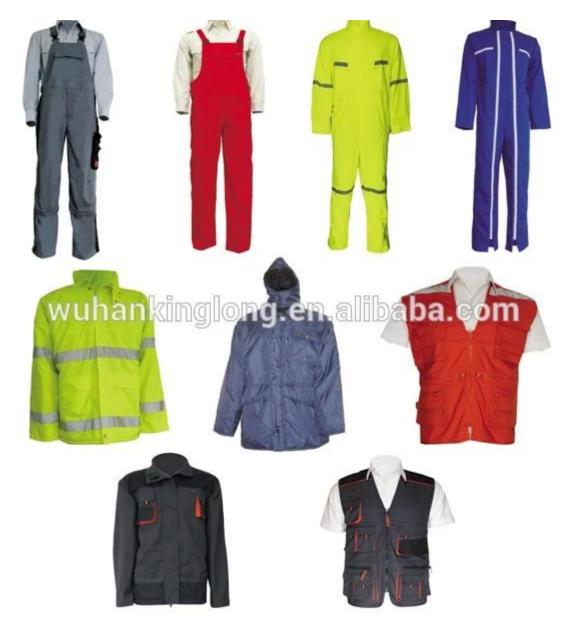

m                                   |
| Fabric       | 100%polyester,100%cotton or TC                                  |
| Color        | grey,black,khaki,yellow,brown,navy blue,color combination etc   |
| Size         | S-6XL/Customized                                                |
| Assories     | Elastic Waist, PVC Zippers, Reflective Tape                     |
| OEM/ODM      | Yes                                                             |
| MOQ          | 2000pcs/set                                                     |
| Feature      | Plus Size,Breathable,Quick dry                                  |
| Application  | Oil,offshore,Road,GasStation,Mining,Factory,Electric,Sanitation |
| Brand Name   | KingLong                                                        |

More choice:



Contact us:

# welcometoinquire

# **Miss Ellison Sun**

Telephone: 86-027-83884677 Fax: 86-027-83884177 skype:ellison sun Email:sales 2@wuhankinglong.com Address:1802,TIANRUNGE,BLOCK 7,SHIDAITIANJIAO NO.23 BAOFENG ROAD,WUHAN,CHINA New office:1508,Building 5,Fanhai Soho,Huaihai Road,Wuhan,China