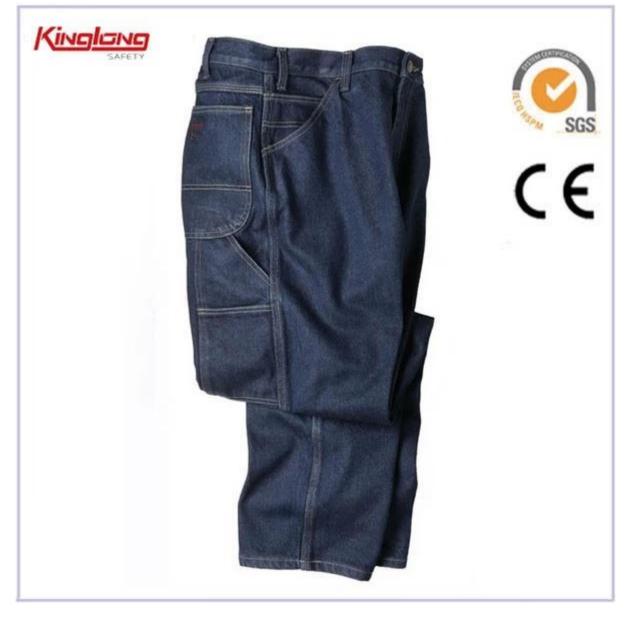

# Denim Leisure Jeans Work Trousers, Dickies denim working pants

**Product Show:** 

6, With multi pockets feature; support functions that you can put your mobile phone , pen, money and tools.

7. The style is cargo , very simple for any working situation.

8.Adopt double stitiching or even triple stitching to strengthening Jeans trousers Godet cloth and stitiches when pulling. It is very durable to adapt to the common condition of work.

## **Specifications:**

| ITEM               | DETAILS         |
|--------------------|-----------------|
| Style No           | WH751           |
| Product            | Work Jean       |
| Name               |                 |
| Material           | Jeans Denim     |
| Size               | Customized      |
| Brand              | KINGLONG        |
| Leading            | 55 days         |
| Time               | 55 uays         |
| Packing<br>Details | each piece      |
|                    | packed in a     |
|                    | polybag         |
| Shipping           | Guangzhou or    |
| Port               | Shenzhen, China |
| Order<br>Details   | 1) MOQ: 2000    |
|                    | pieces per item |
|                    | 2) OEM provided |

| Style   | 1)Industrial      |
|---------|-------------------|
|         | comfort pants     |
|         | 2)Permanent       |
|         | press postcured   |
|         | finish            |
|         | 3)reinforced      |
|         | front pockets ,   |
|         | two hip pockets   |
|         | and one right     |
|         | side tool pocket  |
|         | 5)wide            |
|         | reinforced belt   |
|         | loops             |
|         | 6)Color:Navy,     |
|         | sliver grey,      |
|         | sapphire, khaki   |
|         | (dyed according   |
|         | to the customer's |
|         | requirments)      |
| Payment | T/T, Cash, L/C    |
| Terms   | 1/1, Cash, L/C    |
|         | 1) The latest     |
| Remark  | design            |
|         | for Workwear      |
|         | Trousers          |
|         | 2) Produce        |
|         | Industrial Jean   |
|         | Trousers : about  |
|         | 100,000           |
|         | pcs/mon.          |
|         | 3) Strong         |
|         | designing and     |
|         | quality control   |
|         | team              |
|         |                   |