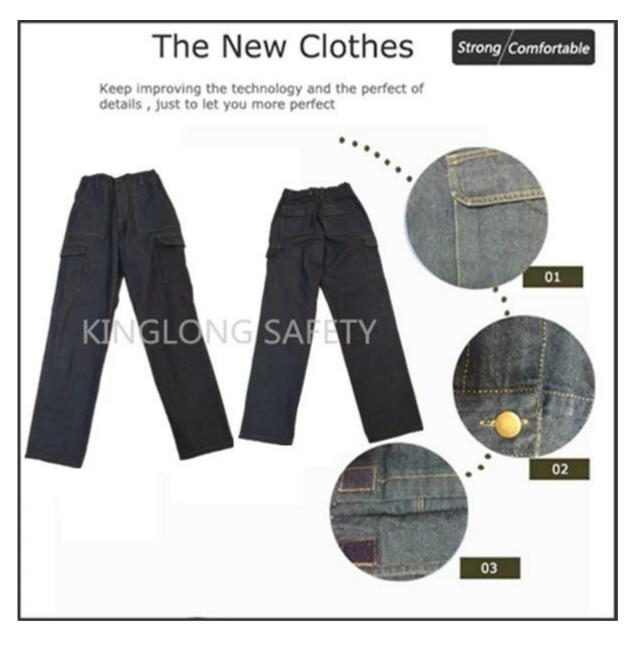

6, With multi pockets feature; support functions that you can put your mobile phone , pen, money and tools.

7. The style is cargo , very simple for any working situation.

8.Adopt double stitiching or even triple stitching to strengthening Jeans trousers Godet cloth and stitiches when pulling. It is very durable to adapt to the common condition of work.

| Style   | 1)Industrial      |
|---------|-------------------|
|         | comfort pants     |
|         | 2)Permanent       |
|         | press postcured   |
|         | finish            |
|         | 3)reinforced      |
|         | front pockets ,   |
|         | two hip pockets   |
|         | and one right     |
|         | side tool pocket  |
|         | 5)wide            |
|         | reinforced belt   |
|         | loops             |
|         | 6)Color:Navy,     |
|         | sliver grey,      |
|         | sapphire, khaki   |
|         | (dyed according   |
|         | to the customer's |
|         | requirments)      |
| Payment | T/T, Cash, L/C    |
| Terms   | 1/1, Cash, L/C    |
|         | 1) The latest     |
| Remark  | design            |
|         | for Workwear      |
|         | Trousers          |
|         | 2) Produce        |
|         | Industrial Jean   |
|         | Trousers : about  |
|         | 100,000           |
|         | pcs/mon.          |
|         | 3) Strong         |
|         | designing and     |
|         | quality control   |
|         | team              |
|         |                   |