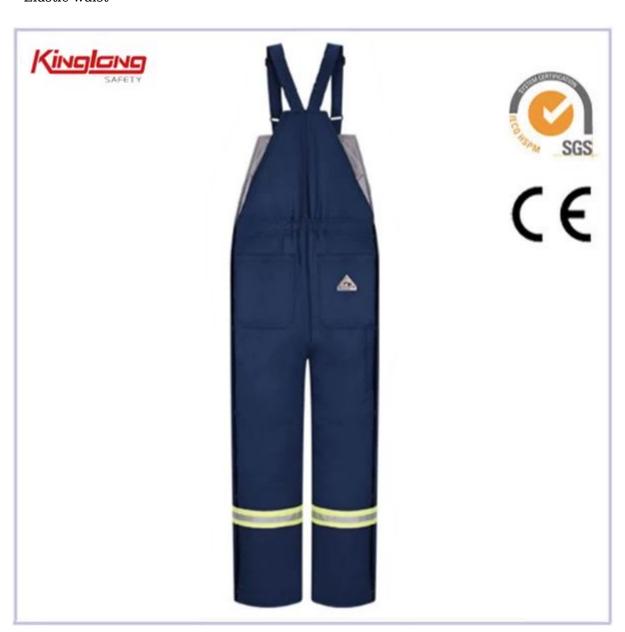

### Deluxe Industrial Insulated Work Bib Overall with Reflective

## Description

- \* v-neckline
- \* zipper
- \* one chest pocket
- \* no sleeves
- \* two normal cuffs
- \* two leg pockets
- \* two straight legs
- \* Elastic waist