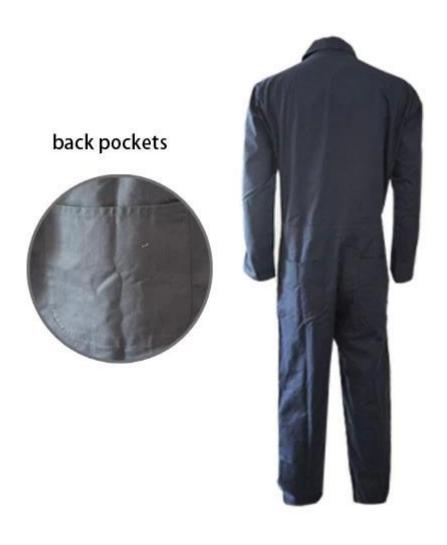

## **Customized Work Wear Safety Coverall, Safety Clothing workwear coverall**

1.100%cotton fabric2.Elastic waist without buckle3.multi-pockets4.plus size5.brass zipper