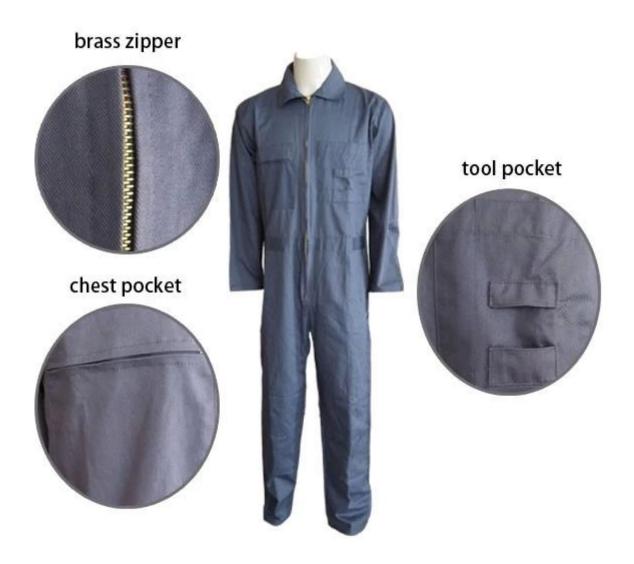

## **Customized Work Wear Safety Coverall, Safety Clothing workwear coverall**

1.100%cotton fabric2.Elastic waist without buckle3.multi-pockets4.plus size5.brass zipper