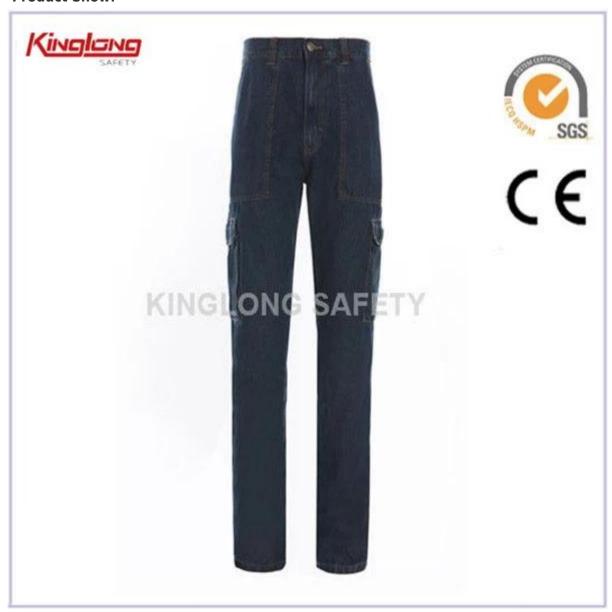

## 6 Pockets Cargo Men's Work Trousers In 100%Cotton 320gsm fabric Product Show:

## **Description:**

- 1, Jeans 100%cotton ,325gsm fabric. Soft handfeeling fabric. It's better than normal 100%cotton or 65%polyester 35%cotton cargo pants fabric .It 's more heavier.
- 2. Adopt durable brass long zipper, sturdy and durable, Smooth hand feeling, make you every day more easy.