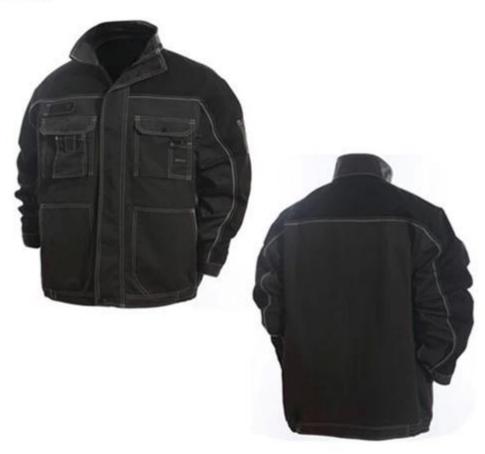

#### Custom Made Working Clothes Canvas workwear Jacket with Long Sleeve

| Item                                                                     | Custom Made Working Clothes Canvas workwear Jacket with Long Sleeve                     |
|--------------------------------------------------------------------------|-----------------------------------------------------------------------------------------|
| Materials                                                                | Cotton polyester, TC and so on.(as customers' request)                                  |
| Size                                                                     | European size,American size,Asian size (from xs to 3xl) or customized size              |
| MOQ                                                                      | 2000 sets                                                                               |
| Samples                                                                  | The samples time is about a week, and if the samples are urgent, we can push it.        |
| Feature                                                                  | High quality,comparable price,punctual delivery                                         |
| Design                                                                   | Not only can we make according to customers' samples, but also we can help design it.   |
| Package                                                                  | Each chef uniform in a poly bag or as customers'need                                    |
| Logo                                                                     | Offer making logo                                                                       |
| Color                                                                    | Depend on customers' requirement                                                        |
| Band name                                                                | kinglong(can change for the band name)                                                  |
| Delivery time                                                            | Within 25-45 days after deposit and samples confirmed                                   |
| Payment terms                                                            | T/T, west union                                                                         |
| Test order                                                               | First time you can place small order to make a test of the quality.                     |
| Manufacturer                                                             | We are direct manufacturer, we can guarantee the quality, delivery time and everything. |
| If need more<br>information,please visit<br><u>www.wuhankinglong.com</u> |                                                                                         |
|                                                                          |                                                                                         |

#### More details:

- 1.2 tools pockets on the chest
- 2.2 chest pockets with velcro
- 3.front zipper with velcro closure flap
- 4.elasticated or velcro adjuster bottom
- 5.reflective tapes on shoulder, waist and hands