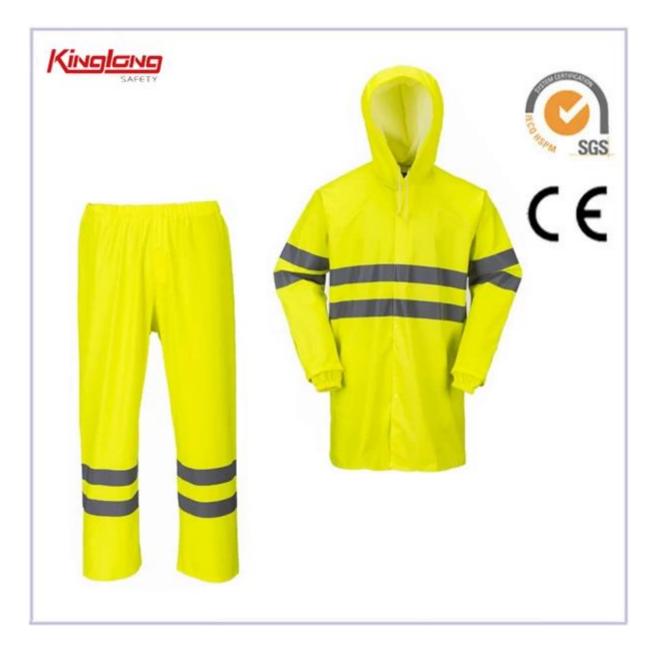

the quality of each link production line, which provide high quality jackets we wear and wash samples in the case of shrinkage or shading.

11. If you are a buyer of Saudi Arabia, we can help by providing SASO certificate when Improt Custom clean.

| Service | OEM                                   |
|---------|---------------------------------------|
| MOQ     | 2000pcs                               |
| Colour  | Cutomized                             |
| Attempt | 7-10 working day                      |
| Supply  | 55-60days after receiving the deposit |
| Size    | S-3XL                                 |
| Origin  | Wuhan, Hubei                          |
| Logo    | Rubber logo on the breast pocket      |

## applications:

Construction workers, workwers industry, workwers oil and gas.